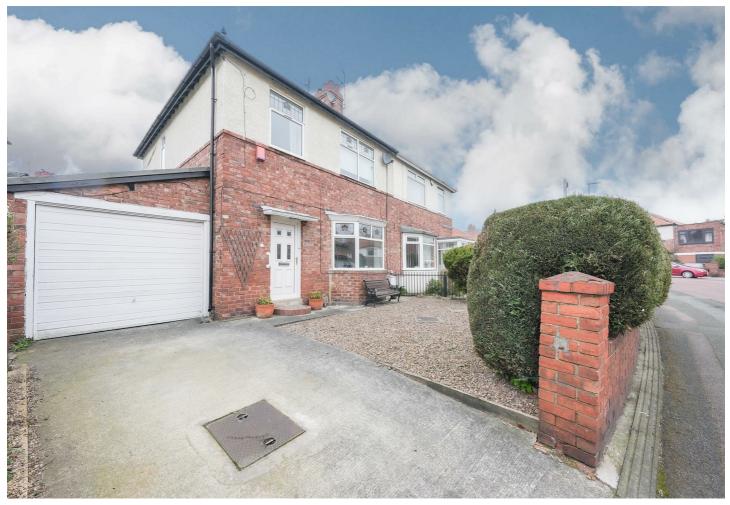

# 4 Otterburn Gardens, Gateshead, NE9 6HE

# Offers Over £249,950

Located in the highly sought-after area of Low Fell, this charming semi-detached house on Otterburn Gardens presents an excellent opportunity for families and professionals alike. The property boasts a spacious layout, beginning with a welcoming hallway that leads to two generous reception rooms. The living room features an elegant bay window, allowing natural light to flood the space, while the dining room is enhanced by a recessed living flame effect fire, creating a warm and inviting atmosphere for gatherings. The well-appointed dining kitchen is equipped with an integrated oven and provides convenient access to the garage, making it a practical space for culinary enthusiasts. Upstairs, you will find three good-sized bedrooms, one of which benefits from built-in wardrobes, offering ample storage solutions. The family bathroom completes the first floor, ensuring that all essential amenities are readily available. Outside, the property is complemented by gardens to both the front and rear, providing a delightful outdoor space for relaxation or play. A driveway and garage further enhance the practicality of this home, offering off-street parking and additional storage options.

### **EXTERNAL**

### **GARAGE** 12'2" x 8'1" (3.72m x 2.47m)