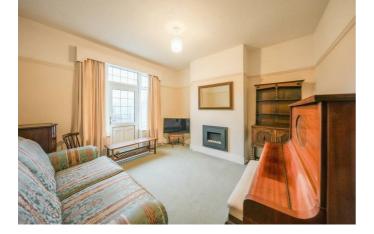

DINING ROOM/FAMILY ROOM 12'7" x 12'1" (3.85m x 3.70m)

LIVING ROOM 13'5" x 12'5" (4.11m x 3.80m)

**ENTRANCE HALLWAY** 

**FIRST FLOOR LANDING** 

MAIN BEDROOM 12'5" x 9'10" (3.81m x 3.02m)

**BEDROOM TWO** 10'5" x 8'5" (3.18m x 2.57m)