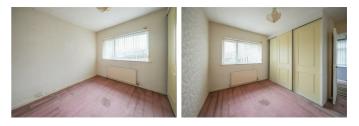

# **BEDROOM ONE**

12'2" x 10'2" plus wardrobe (3.71 x 3.12 plus wardrobe )

**BEDROOM TWO** 10'4" x 10'5" plus wardrobe (3.17 x 3.19 plus wardrobe)

**BEDROOM THREE** 8'9" x 7'8" (2.68 x 2.34 )

**BATHROOM/W.C** 