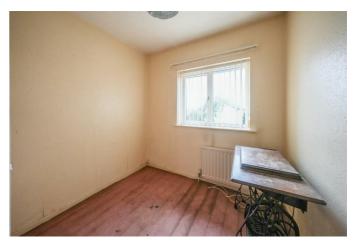

# **BEDROOM ONE**

12'2" x 10'2" plus wardrobe (3.71 x 3.12 plus wardrobe )

**BEDROOM TWO** 10'4" x 10'5" plus wardrobe (3.17 x 3.19 plus wardrobe)

**BEDROOM THREE** 8'9" x 7'8" (2.68 x 2.34 )

**BATHROOM/W.C** 