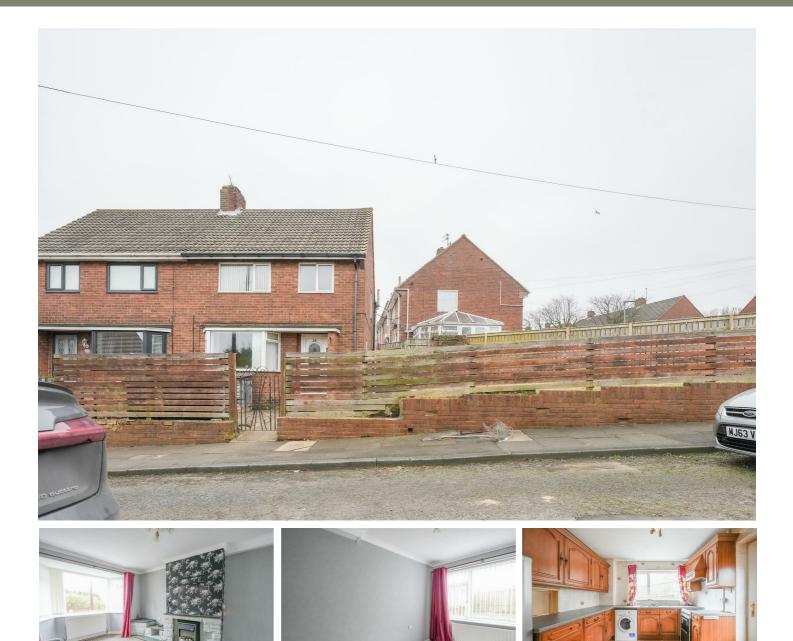

# 20 The Paddock, Gateshead, NE10 8NX

# Offers Over £99,950

Welcome to this charming three bedroom semi-detached home, perfectly situated on a sizable corner plot with gardens to three sides, offering ample outdoor space and potential for enhancement. This property is in need of refurbishment, presenting a fantastic opportunity for buyers looking to put their personal touch on a home. Located in a popular area, this home is ideal for first-time buyers seeking a project to transform into their dream residence or for buy-to-let investors looking for a promising investment in a sought-after neighborhood. The spacious layout includes, hallway with stairs to first floor, lounge/dining room, a functional kitchen, three well-proportioned bedrooms, two of which have fitted wardrobes, and a family bathroom/w.c., all awaiting your creative vision. The gardens surrounding the property provide a wonderful outdoor retreat, perfect for families or those who enjoy gardening. With potential for expansion or landscaping, this corner plot offers versatility and privacy. Don't miss out on the chance to create the perfect home in a thriving community. Schedule a viewing today to explore the possibilities this property has to offer!