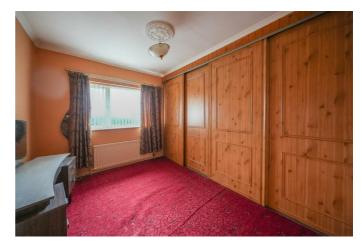

# **BEDROOM ONE**

12'2" x 10'2" plus wardrobe (3.71 x 3.12 plus wardrobe )

**BEDROOM TWO** 10'4" x 10'5" plus wardrobe (3.17 x 3.19 plus wardrobe)

**BEDROOM THREE** 8'9" x 7'8" (2.68 x 2.34 )

**BATHROOM/W.C** 