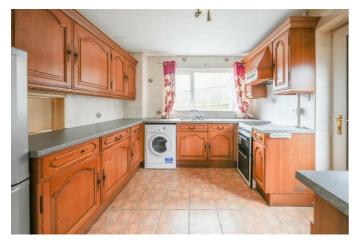

## **ENTRANCE HALLWAY**

**LOUNGE / DINING ROOM** 25'7" x 9'9" (7.80 x 2.98)

**KITCHEN** 11'1" x 9'9" (3.38 x 2.98)

**ACCOMMODATION FIRST FLOOR** 