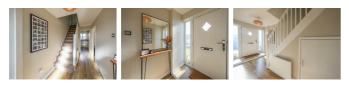

#### **ENTRANCE HALLWAY**

**LIVING ROOM** 14'0" x 11'8" (4.29m x 3.56m)

**DINING KITCHEN** 18'2" x 7'10" (5.56m x 2.39m)