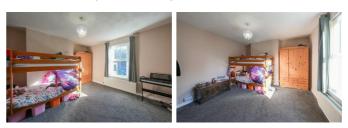

## **ENTRANCE LOBBY**

14'10" x 12'5" (4.54 x 3.81)

**KITCHEN** 9'3" x 8'5" (2.84 x 2.58)

**GROUND FLOOR BATHROOM / W.C.** 

**ACCOMMODATION FIRST FLOOR** 

**BEDROOM ONE** 15'8" x 12'2" (4.78 x 3.72)

**BEDROOM TWO** 9'1" 6'8" (2.77 2.04)