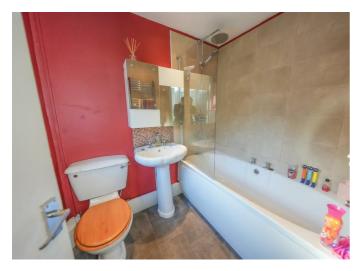

## **ENTRANCE LOBBY**

14'10" x 12'5" (4.54 x 3.81)

**KITCHEN** 9'3" x 8'5" (2.84 x 2.58)

**GROUND FLOOR BATHROOM / W.C.** 

**ACCOMMODATION FIRST FLOOR** 

**BEDROOM ONE** 15'8" x 12'2" (4.78 x 3.72)

**BEDROOM TWO** 9'1" 6'8" (2.77 2.04)