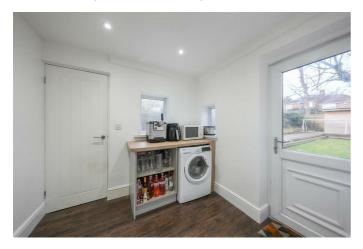

#### **ENTRANCE HALLWAY**

**LIVING ROOM** 15'3" x 12'6" (4.67m x 3.82m)

**DINING KITCHEN** 18'8" x 16'6" (5.69m x 5.03m)

**UTILITY ROOM** 7'10" x 7'2" (2.39m x 2.19m)

**GROUND FLOOR WC** 

**HOME OFFICE/DEN/GAMES ROOM** 18'6" x 11'10" (5.64m x 3.63m)