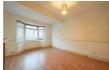

# **MAIN BEDROOM**

11'10" x 11'8" (3.63m x 3.56m)

### **BEDROOM TWO**

11'7" x 11'7" (3.55m x 3.55m)