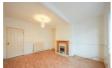

### LIVING ROOM

16'10" into bay x 12'5" into alcove (5.14m into bay x 3.81m into alcove)