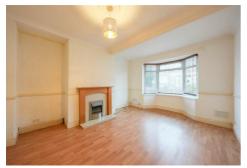

### LIVING ROOM

16'10" into bay x 12'5" into alcove (5.14m into bay x 3.81m into alcove)