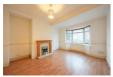

### LIVING ROOM

16'10" into bay x 12'5" into alcove (5.14m into bay x 3.81m into alcove)