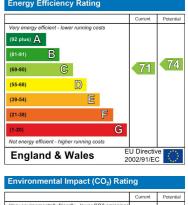

# **Energy Efficiency Graph**

| Environmental Impact (CO <sub>2</sub> ) Rating     |                          |           |
|----------------------------------------------------|--------------------------|-----------|
|                                                    | Current                  | Potential |
| Very environmentally friendly - lower CO2 emission | ns                       |           |
| (92 plus) 🔼                                        |                          |           |
| (81-91)                                            |                          |           |
| (69-80)                                            |                          |           |
| (55-68)                                            |                          |           |
| (39-54)                                            |                          |           |
| (21-38)                                            |                          |           |
| (1-20) G                                           |                          |           |
| Not environmentally friendly - higher CO2 emission | ns                       |           |
| England & Wales                                    | EU Directiv<br>2002/91/E |           |