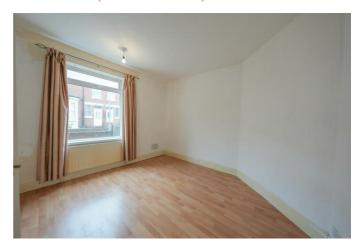

# **MAIN BEDROOM**

11'10" x 11'8" (3.63m x 3.56m)

### **BEDROOM TWO**

11'7" x 11'7" (3.55m x 3.55m)