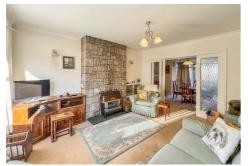

### **ENTRANCE HALLWAY**

**LIVING ROOM** 

18'1" x 12'1" (5.53m x 3.70m)

**DINING ROOM** 

14'8" x 11'6" (4.49m x 3.52m)

**KITCHEN** 

17'5" x 8'10" (5.31m x 2.71m)