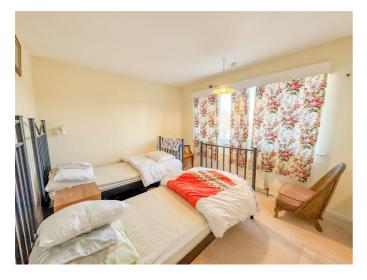

### **MAIN BEDROOM**

17'1" x 11'5" (5.22m x 3.50m)

**BEDROOM TWO** 

13'8" x 9'6" (4.18m x 2.92m)

**BEDROOM THREE** 

12'2" into bay x 8'5" (3.71m into bay x 2.58m)