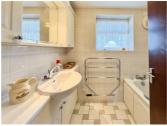

### **FAMILY BATHROOM**

6'11" x 5'9" (2.13m x 1.77m)

# SHOWER ROOM/WC

6'9" x 5'5" (2.08m x 1.67m)