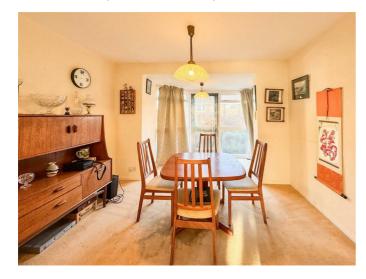

### **ENTRANCE HALLWAY**

**LIVING ROOM** 

18'1" x 12'1" (5.53m x 3.70m)

**DINING ROOM** 

14'8" x 11'6" (4.49m x 3.52m)

**KITCHEN** 

17'5" x 8'10" (5.31m x 2.71m)