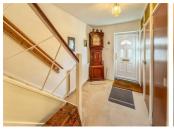

### **ENTRANCE HALLWAY**

**LIVING ROOM** 

18'1" x 12'1" (5.53m x 3.70m)

**DINING ROOM** 

14'8" x 11'6" (4.49m x 3.52m)

**KITCHEN** 

17'5" x 8'10" (5.31m x 2.71m)

# **GROUND FLOOR W/C**