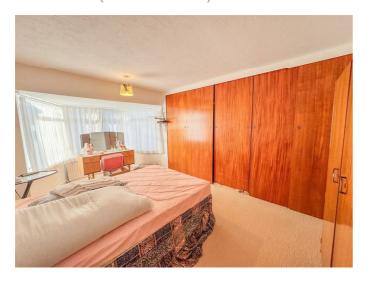

### **MAIN BEDROOM**

17'1" x 11'5" (5.22m x 3.50m)

**BEDROOM TWO** 

13'8" x 9'6" (4.18m x 2.92m)

**BEDROOM THREE** 

12'2" into bay x 8'5" (3.71m into bay x 2.58m)