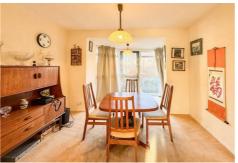

### **ENTRANCE HALLWAY**

**LIVING ROOM** 

18'1" x 12'1" (5.53m x 3.70m)

**DINING ROOM** 

14'8" x 11'6" (4.49m x 3.52m)

**KITCHEN** 

17'5" x 8'10" (5.31m x 2.71m)