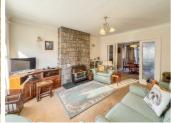

### **ENTRANCE HALLWAY**

**LIVING ROOM** 

18'1" x 12'1" (5.53m x 3.70m)

**DINING ROOM** 

14'8" x 11'6" (4.49m x 3.52m)

**KITCHEN** 

17'5" x 8'10" (5.31m x 2.71m)