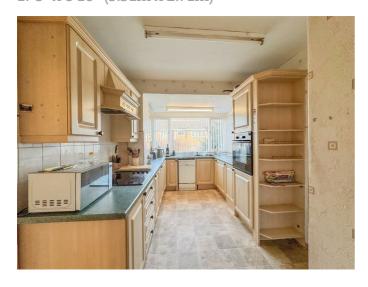

### **ENTRANCE HALLWAY**

**LIVING ROOM** 

18'1" x 12'1" (5.53m x 3.70m)

**DINING ROOM** 

14'8" x 11'6" (4.49m x 3.52m)

**KITCHEN** 

17'5" x 8'10" (5.31m x 2.71m)