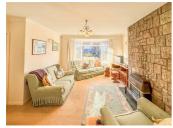

### **ENTRANCE HALLWAY**

**LIVING ROOM** 

18'1" x 12'1" (5.53m x 3.70m)

**DINING ROOM** 

14'8" x 11'6" (4.49m x 3.52m)

**KITCHEN** 

17'5" x 8'10" (5.31m x 2.71m)