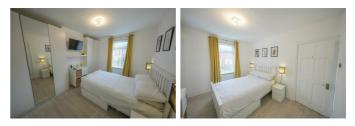

The living room is a delightful space, boasting a log-burning stove set within an inglenook, creating a warm and inviting atmosphere. The oak flooring continues throughout, enhancing the home's cohesive design. Ascending to the first floor, you will find three well-proportioned bedrooms, with the main bedroom benefiting from fitted wardrobes, providing ample storage. The family bathroom is also located on this level, offering a comfortable retreat. A standout feature of this property is the converted loft area, accessed via a stunning glass and oak staircase. This space is illuminated by Velux windows, which not only flood the area with natural light but also provide fantastic views, making it a perfect spot for a home office or playroom. Outside, the property boasts charming gardens to both the front and rear, with the rear garden facing west, allowing for plenty of sunshine throughout the day. A decked sun terrace offers an ideal space for outdoor relaxation and

### **FIRST FLOOR LANDING**

**BEDROOM ONE** 12'7" x 9'5" to chimney breast (3.84m x 2.89m to chimney breast)

**BEDROOM TWO** 10'7" x 9'6" (3.24m x 2.92m)

**BEDROOM THREE** 8'3" x 7'11" (2.53m x 2.42m)