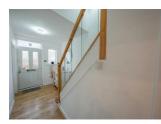

The living room is a delightful space, boasting a log-burning stove set within an inglenook, creating a warm and inviting atmosphere. The oak flooring continues throughout, enhancing the home's cohesive design. Ascending to the first floor, you will find three well-proportioned bedrooms, with the main bedroom benefiting from fitted wardrobes, providing ample storage. The family bathroom is also located on this level, offering a comfortable retreat. A standout feature of this property is the converted loft area, accessed via a stunning glass and oak staircase. This space is illuminated by Velux windows, which not only flood the area with natural light but also provide fantastic views, making it a perfect spot for a home office or playroom. Outside, the property boasts charming gardens to both the front and rear, with the rear garden facing west, allowing for plenty of sunshine throughout the day. A decked sun terrace offers an ideal space for outdoor relaxation and