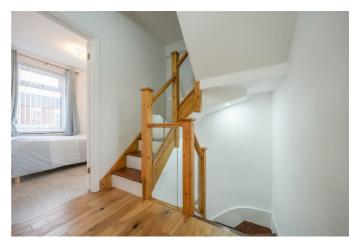

The living room is a delightful space, boasting a log-burning stove set within an inglenook, creating a warm and inviting atmosphere. The oak flooring continues throughout, enhancing the home's cohesive design. Ascending to the first floor, you will find three well-proportioned bedrooms, with the main bedroom benefiting from fitted wardrobes, providing ample storage. The family bathroom is also located on this level, offering a comfortable retreat. A standout feature of this property is the converted loft area, accessed via a stunning glass and oak staircase. This space is illuminated by Velux windows, which not only flood the area with natural light but also provide fantastic views, making it a perfect spot for a home office or playroom. Outside, the property boasts charming gardens to both the front and rear, with the rear garden facing west, allowing for plenty of sunshine throughout the day. A decked sun terrace offers an ideal space for outdoor relaxation and

### SECOND FLOOR LOFT AREA

11'6" x 9'10",68'10" exc recess (3.52m x 3,21m exc recess)