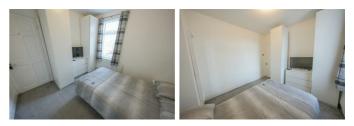

### **FIRST FLOOR LANDING**

**BEDROOM ONE** 12'7" x 9'5" to chimney breast (3.84m x 2.89m to chimney breast)

**BEDROOM TWO** 10'7" x 9'6" (3.24m x 2.92m)

**BEDROOM THREE** 8'3" x 7'11" (2.53m x 2.42m)