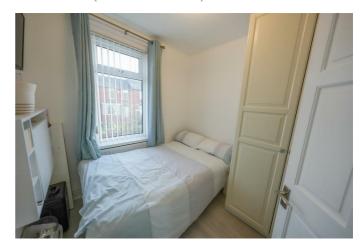

### **FIRST FLOOR LANDING**

**BEDROOM ONE** 12'7" x 9'5" to chimney breast (3.84m x 2.89m to chimney breast)

**BEDROOM TWO** 10'7" x 9'6" (3.24m x 2.92m)

**BEDROOM THREE** 8'3" x 7'11" (2.53m x 2.42m)