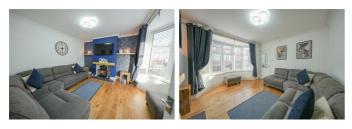

The living room is a delightful space, boasting a log-burning stove set within an inglenook, creating a warm and inviting atmosphere. The oak flooring continues throughout, enhancing the home's cohesive design. Ascending to the first floor, you will find three well-proportioned bedrooms, with the main bedroom benefiting from fitted wardrobes, providing ample storage. The family bathroom is also located on this level, offering a comfortable retreat. A standout feature of this property is the converted loft area, accessed via a stunning glass and oak staircase. This space is illuminated by Velux windows, which not only flood the area with natural light but also provide fantastic views, making it a perfect spot for a home office or playroom. Outside, the property boasts charming gardens to both the front and rear, with the rear garden facing west, allowing for plenty of sunshine throughout the day. A decked sun terrace offers an ideal space for outdoor relaxation and

### **ENTRANCE HALLWAY**

**GROUND FLOOR SHOWER ROOM** 5'7" x 5'6" (1.71m x 1.68m)

**DINING KITCHEN** 13'3" x 12'10" (4.05m x 3.92m)

**UTILITY AREA** 7'11" x 3'3",147'7" (2.42m x 1,45m)

**LIVING ROOM** 14'1" x 12'3" (4.31m x 3.74m)