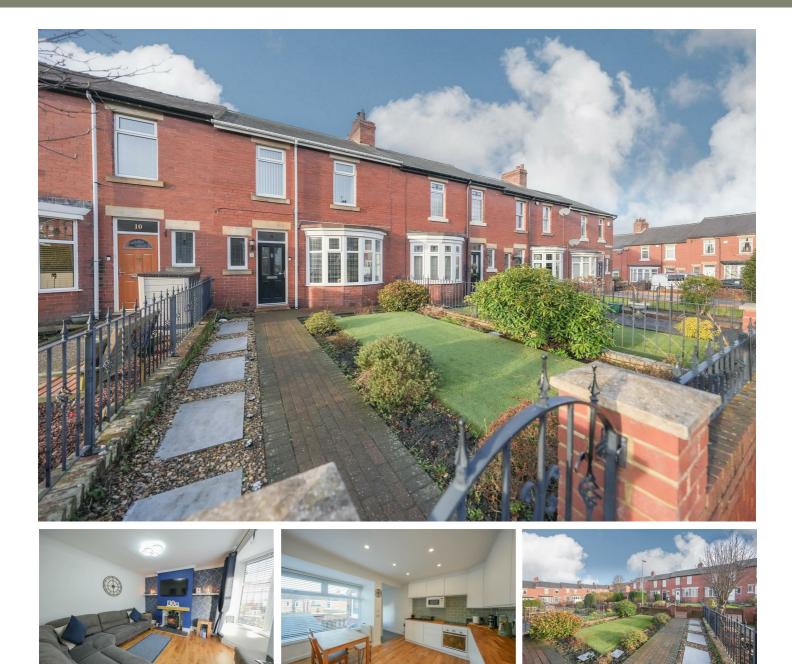

# 8 Norwood Gardens, Gateshead, NE9 5EA

## Offers Over £235,000

Nestled in the highly sought-after Norwood Gardens, this beautifully presented mid-terraced house is a true gem. Recently refurbished to an exceptional standard by the current owners, this property offers a perfect blend of modern living and classic charm. Upon entering, you are greeted by a welcoming hallway adorned with elegant oak flooring and a stylish glass and oak balustrade. The ground floor features a convenient shower room, alongside a spacious dining kitchen equipped with an integrated oven, which seamlessly flows into a utility area, making it ideal for family gatherings and entertaining.

The living room is a delightful space, boasting a log-burning stove set within an inglenook, creating a warm and inviting atmosphere. The oak flooring continues throughout, enhancing the home's cohesive design. Ascending to the first floor, you will find three well-proportioned bedrooms, with the main bedroom benefiting from fitted wardrobes, providing ample storage. The family bathroom is also located on this level, offering a comfortable retreat. A standout feature of this property is the converted loft area, accessed via a stunning glass and oak staircase. This space is illuminated by Velux windows, which not only flood the area with natural light but also provide fantastic views, making it a perfect spot for a home office or playroom. Outside, the property boasts charming gardens to both the front and rear, with the rear garden facing west, allowing for plenty of sunshine throughout the day. A decked sun terrace offers an ideal space for outdoor relaxation and

entertaining.

This lovely family home is a rare find in a desirable location, combining modern amenities with thoughtful design. It is sure to appeal to those seeking a comfortable and stylish living environment.