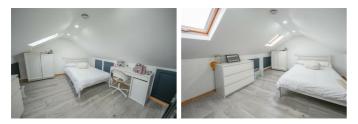

### SECOND FLOOR LOFT AREA

11'6" x 9'10",68'10" exc recess (3.52m x 3,21m exc recess)