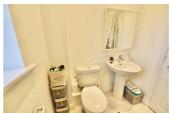

## **ENTRANCE LOBBY**

#### LOUNGE

13'11" x 11'2" (4.25 x 3.42)

**BREAKFASTING KITCHEN** 

14'3" x 8'1" (4.36 x 2.48)

**UTILITY ROOM** 

6'9" x 5'3" (2.07 x 1.61)

**GROUND FLOOR W.C.** 

**ACCOMMODATION FIRST FLOOR** 