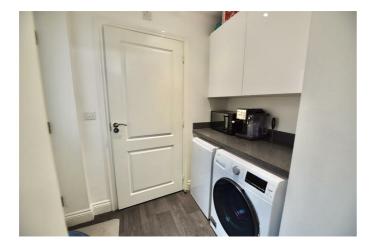

#### LOUNGE

13'11" x 11'2" (4.25 x 3.42)

**BREAKFASTING KITCHEN** 

14'3" x 8'1" (4.36 x 2.48)

**UTILITY ROOM** 

6'9" x 5'3" (2.07 x 1.61)

**GROUND FLOOR W.C.** 

**ACCOMMODATION FIRST FLOOR** 