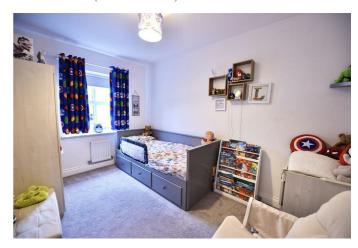

#### **BEDROOM TWI**

12'11" x 8'5" (3.94 x 2.59)

**BEDROOM THREE** 

9'10" x 8'3" (3.01 x 2.54)

FAMILY BATHROOM/W.C.