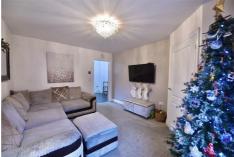

#### LOUNGE

13'11" x 11'2" (4.25 x 3.42)

**BREAKFASTING KITCHEN** 

14'3" x 8'1" (4.36 x 2.48)

**UTILITY ROOM** 

6'9" x 5'3" (2.07 x 1.61)

**GROUND FLOOR W.C.** 

**ACCOMMODATION FIRST FLOOR** 