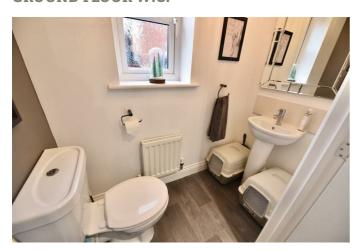

#### LOUNGE

13'11" x 11'2" (4.25 x 3.42)

**BREAKFASTING KITCHEN** 

14'3" x 8'1" (4.36 x 2.48)

**UTILITY ROOM** 

6'9" x 5'3" (2.07 x 1.61)

**GROUND FLOOR W.C.** 

**ACCOMMODATION FIRST FLOOR** 