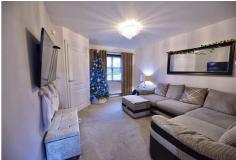

#### LOUNGE

13'11" x 11'2" (4.25 x 3.42)

**BREAKFASTING KITCHEN** 

14'3" x 8'1" (4.36 x 2.48)

**UTILITY ROOM** 

6'9" x 5'3" (2.07 x 1.61)

**GROUND FLOOR W.C.** 

**ACCOMMODATION FIRST FLOOR** 