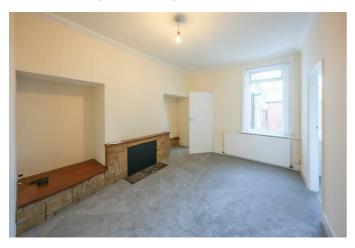

### LOUNGE

15'0" x 12'2" (4.59 x 3.73)

**KITCHEN** 14'2" x 7'10" (4.32 x 2.41)

BATHROOM/W.C.

**BEDROOM ONE** 12'10" x 11'8" (3.93 x 3.56)

**BEDROOM TWO** 13'1" x 7'5" (4.01 x 2.28)