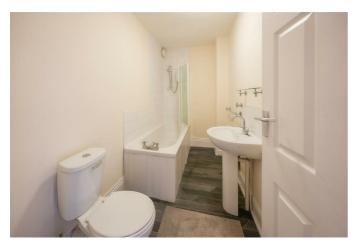

### LOUNGE

15'0" x 12'2" (4.59 x 3.73)

**KITCHEN** 14'2" x 7'10" (4.32 x 2.41)

BATHROOM/W.C.

**BEDROOM ONE** 12'10" x 11'8" (3.93 x 3.56)

**BEDROOM TWO** 13'1" x 7'5" (4.01 x 2.28)