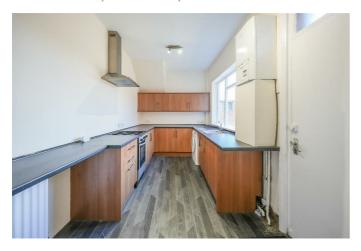

### LOUNGE

15'0" x 12'2" (4.59 x 3.73)

**KITCHEN** 14'2" x 7'10" (4.32 x 2.41)

BATHROOM/W.C.

**BEDROOM ONE** 12'10" x 11'8" (3.93 x 3.56)

**BEDROOM TWO** 13'1" x 7'5" (4.01 x 2.28)