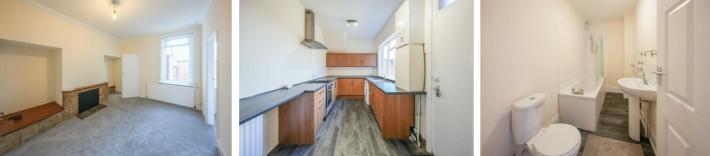

### **ENTRANCE HALLWAY**

### LOUNGE

15'0" x 12'2" (4.59 x 3.73)

**KITCHEN** 14'2" x 7'10" (4.32 x 2.41)

BATHROOM/W.C.

**BEDROOM ONE** 12'10" x 11'8" (3.93 x 3.56)

**BEDROOM TWO** 13'1" x 7'5" (4.01 x 2.28)