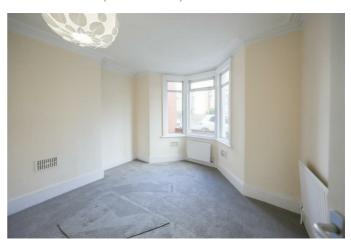

### LOUNGE

15'0" x 12'2" (4.59 x 3.73)

**KITCHEN** 14'2" x 7'10" (4.32 x 2.41)

BATHROOM/W.C.

**BEDROOM ONE** 12'10" x 11'8" (3.93 x 3.56)

**BEDROOM TWO** 13'1" x 7'5" (4.01 x 2.28)