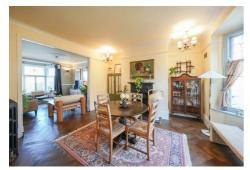

### **ENTRANCE HALLWAY**

**LOUNGE** 15'0" x 11'11" (4.59 x 3.65)

**DINING ROOM** 14'9" x 11'6" (4.52 x 3.52)

**KITCHEN** 