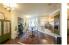

### **ENTRANCE HALLWAY**

**LOUNGE** 15'0" x 11'11" (4.59 x 3.65)

**DINING ROOM** 14'9" x 11'6" (4.52 x 3.52)

**KITCHEN** 