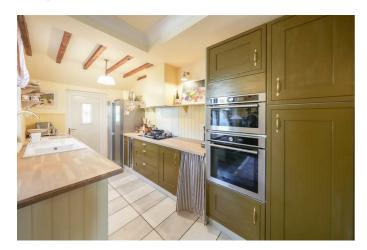

### **ENTRANCE HALLWAY**

**LOUNGE** 15'0" x 11'11" (4.59 x 3.65)

**DINING ROOM** 14'9" x 11'6" (4.52 x 3.52)

**KITCHEN** 