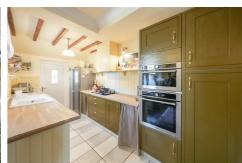

### **ENTRANCE HALLWAY**

**LOUNGE** 15'0" x 11'11" (4.59 x 3.65)

**DINING ROOM** 14'9" x 11'6" (4.52 x 3.52)

**KITCHEN** 