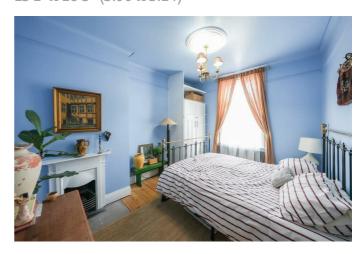

### **BEDROOM ONE**

12'4" x 10'4" (3.76 x 3.17)

**BEDROOM TWO** 13'1" x 10'3" (3.99 x 3.14)

**BEDROOM THREE** 7'8" x 7'7" (2.34 x 2.32)