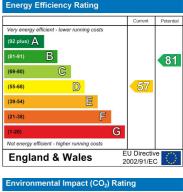

### **Energy Efficiency Graph**

| Environmental impact (CO <sub>2</sub> ) Rating      |            |           |
|-----------------------------------------------------|------------|-----------|
|                                                     | Current    | Potential |
| Very environmentally friendly - lower CO2 emissions |            |           |
| (92 plus) 🔼                                         |            |           |
| (81-91)                                             |            |           |
| (69-80) C                                           |            |           |
| (55-68)                                             |            |           |
| (39-54)                                             |            |           |
| (21-38) F                                           |            |           |
| (1-20) G                                            |            |           |
| Not environmentally friendly - higher CO2 emissions | 1          |           |
|                                                     | U Directiv |           |