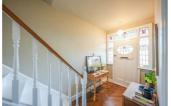

### **ENTRANCE HALLWAY**

**LOUNGE** 15'0" x 11'11" (4.59 x 3.65)

**DINING ROOM** 14'9" x 11'6" (4.52 x 3.52)

**KITCHEN** 