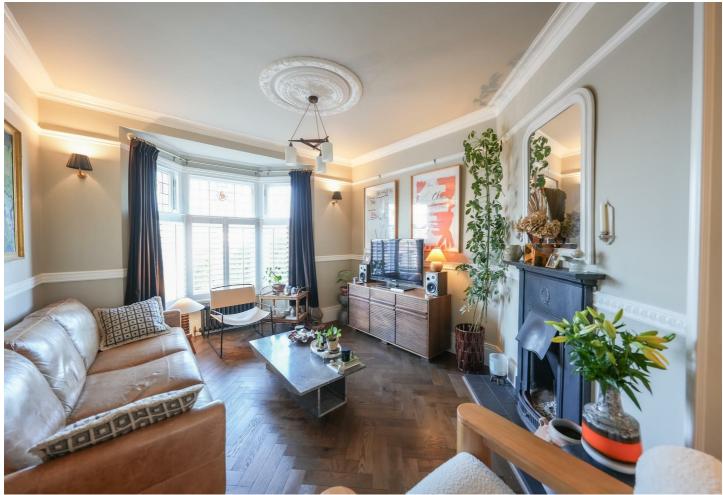

## 6 Bartram Gardens, Gateshead, NE8 4SJ

Offers Over £265,000

Welcome to this stunning three bedroom Victorian terraced home, beautifully blending period charm with modern style. Featuring two spacious reception rooms, a well-appointed kitchen, and three generously sized bedrooms, this property is perfect for family living.

The family bathroom includes a w.c., and an additional attic room offers versatile space that can be tailored to your needs.

As you step inside, you'll be captivated by the array of original period features, including exquisite stained glass windows, elegant cast iron fire surrounds, herring bone wood flooring, column radiators, ornate cornices, and original doors with high skirtings. The vendors have thoughtfully curated an eclectic interior, showcasing a vibrant palette that enhances the home's character and warmth. This property promises to impress at every turn, offering ample living space and a sympathetic design that honors its Victorian heritage. Ideal for those seeking a unique and stylish home, this is a must-see! An internal viewing is essential to fully appreciate the size and quality of accommodation on offer here in this lovely home.

### **ENTRANCE HALLWAY**

**LOUNGE** 15'0" x 11'11" (4.59 x 3.65)

**DINING ROOM** 14'9" x 11'6" (4.52 x 3.52)

**KITCHEN** 