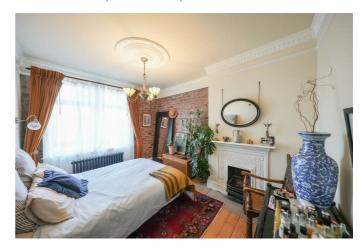

### **BEDROOM ONE**

12'4" x 10'4" (3.76 x 3.17)

**BEDROOM TWO** 13'1" x 10'3" (3.99 x 3.14)

**BEDROOM THREE** 7'8" x 7'7" (2.34 x 2.32)