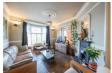

### **ENTRANCE HALLWAY**

**LOUNGE** 15'0" x 11'11" (4.59 x 3.65)

**DINING ROOM** 14'9" x 11'6" (4.52 x 3.52)

**KITCHEN** 