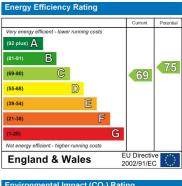

# **Energy Efficiency Graph**

| Environmental Impact (CO <sub>2</sub> ) Rating      |         |           |
|-----------------------------------------------------|---------|-----------|
|                                                     | Current | Potential |
| Very environmentally friendly - lower CO2 emissions |         |           |
| (92 plus) 🛕                                         |         |           |
| (81-91)                                             |         |           |
| (69-80) C                                           |         |           |
| (55-68)                                             |         |           |
| (39-54)                                             |         |           |
| (21-38) F                                           |         |           |
| (1-20) G                                            |         |           |
| Not environmentally friendly - higher CO2 emissions |         |           |
| England & Wales EU Directive 2002/91/EC             |         |           |