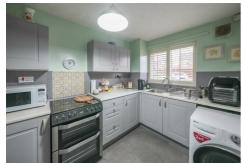

## LOUNGE/ DINING ROOM

17'7" x 9'8" into bay (5.37 x 2.96 into bay )

**KITCHEN** 

11'4" x 7'2" (3.47 x 2.19)

**BEDROOM ONE** 

10'9" x 10'2" (3.29 x 3.10)

**BEDROOM TWO** 

5'11" x 9'3" (1.80m x 2.82m)