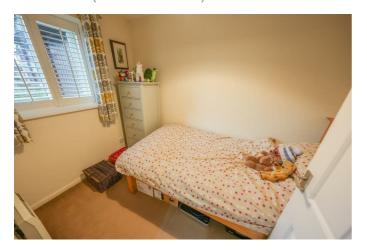

## LOUNGE/ DINING ROOM

17'7" x 9'8" into bay (5.37 x 2.96 into bay )

**KITCHEN** 

11'4" x 7'2" (3.47 x 2.19)

**BEDROOM ONE** 

10'9" x 10'2" (3.29 x 3.10)

**BEDROOM TWO** 

5'11" x 9'3" (1.80m x 2.82m)