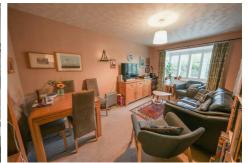

## LOUNGE/ DINING ROOM

17'7" x 9'8" into bay (5.37 x 2.96 into bay )

**KITCHEN** 

11'4" x 7'2" (3.47 x 2.19)

**BEDROOM ONE** 

10'9" x 10'2" (3.29 x 3.10)

**BEDROOM TWO** 

5'11" x 9'3" (1.80m x 2.82m)