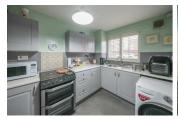

# 8 Shipley Court, Gateshead, NE8 4EZ

Offers Over £80,000

Nestled in the charming Shipley Court, this delightful ground floor flat offers a cosy retreat for those seeking single-floor living. Upon entering, you are greeted by an entrance hallway that leads to all the rooms, promoting seamless living. This property boasts a spacious lounge/dining room, a modern kitchen with freestanding oven and, two bedrooms and a well presented bathroom/w.c. This well-presented flat features double glazing throughout, ensuring a peaceful ambiance and energy efficiency. The property also includes a convenient allocated parking space, making trips to the shops a breeze.

## LOUNGE/ DINING ROOM

17'7" x 9'8" into bay (5.37 x 2.96 into bay )

**KITCHEN** 

11'4" x 7'2" (3.47 x 2.19)

**BEDROOM ONE** 

10'9" x 10'2" (3.29 x 3.10)

**BEDROOM TWO** 

5'11" x 9'3" (1.80m x 2.82m)