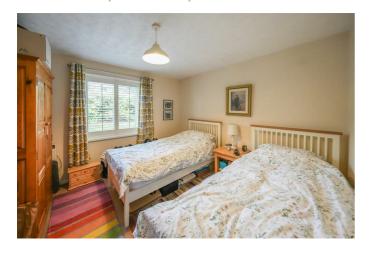

## LOUNGE/ DINING ROOM

17'7" x 9'8" into bay (5.37 x 2.96 into bay )

**KITCHEN** 

11'4" x 7'2" (3.47 x 2.19)

**BEDROOM ONE** 

10'9" x 10'2" (3.29 x 3.10)

**BEDROOM TWO** 

5'11" x 9'3" (1.80m x 2.82m)