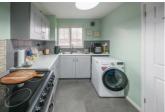

## LOUNGE/ DINING ROOM

17'7" x 9'8" into bay (5.37 x 2.96 into bay )

**KITCHEN** 

11'4" x 7'2" (3.47 x 2.19)

**BEDROOM ONE** 

10'9" x 10'2" (3.29 x 3.10)

**BEDROOM TWO** 

5'11" x 9'3" (1.80m x 2.82m)