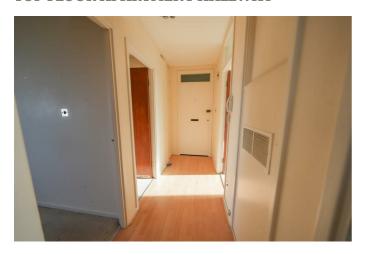

#### TOP FLOOR APARTMENT HALLWAY

**LIVING ROOM** 16'11" x 12'7" (5.16m x 3.86m)

**KITCHEN** 17'0" x 8'11" (5.20m x 2.72m)

**BEDROOM ONE** 11'9" x 11'0" (3.60m x 3.37m)