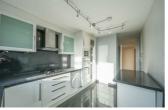

#### TOP FLOOR APARTMENT HALLWAY

**LIVING ROOM** 16'11" x 12'7" (5.16m x 3.86m)

**KITCHEN** 17'0" x 8'11" (5.20m x 2.72m)

**BEDROOM ONE** 11'9" x 11'0" (3.60m x 3.37m)