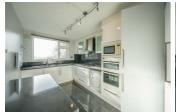

#### TOP FLOOR APARTMENT HALLWAY

**LIVING ROOM** 16'11" x 12'7" (5.16m x 3.86m)

**KITCHEN** 17'0" x 8'11" (5.20m x 2.72m)

**BEDROOM ONE** 11'9" x 11'0" (3.60m x 3.37m)