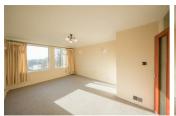

#### TOP FLOOR APARTMENT HALLWAY

**LIVING ROOM** 16'11" x 12'7" (5.16m x 3.86m)

**KITCHEN** 17'0" x 8'11" (5.20m x 2.72m)

**BEDROOM ONE** 11'9" x 11'0" (3.60m x 3.37m)