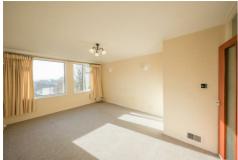

#### TOP FLOOR APARTMENT HALLWAY

**LIVING ROOM** 16'11" x 12'7" (5.16m x 3.86m)

**KITCHEN** 17'0" x 8'11" (5.20m x 2.72m)

**BEDROOM ONE** 11'9" x 11'0" (3.60m x 3.37m)