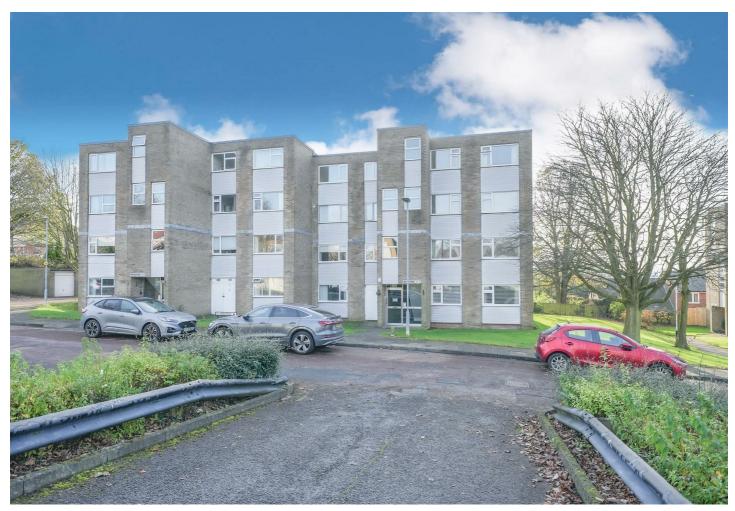

# 40 Megstone, Pimlico Court, Gateshead, NE9 5HG

£89,950

Welcome to this charming top floor apartment located in the heart of Megstone, Pimlico Court, Low Fell, Gateshead. This delightful property boasts 2 bedrooms, making it perfect for a small family or those in need of a guest room or home office. The apartment features a well-maintained bathroom, ensuring convenience and comfort for its residents. The property type, a flat, offers a cosy and manageable living space, ideal for those seeking a low-maintenance lifestyle. One of the standout features of this apartment is the parking space available for one vehicle, a coveted convenience in this bustling area. Imagine coming home after a long day and effortlessly parking right by your doorstep. As you step inside, you'll be greeted by spacious rooms that provide ample space for relaxation and entertainment. The kitchen is a highlight, equipped with an integrated double oven, eye level microwave, and fridge/freezer, making meal preparation a breeze. Additionally, the communal gardens offer a tranquil retreat where you can unwind amidst nature without leaving the comfort of your home. The communal parking adds an extra layer of convenience for both residents and guests. Overall, this top floor apartment in Megstone presents a wonderful opportunity to enjoy a comfortable and convenient lifestyle in the heart of Low Fell. Don't miss the chance to make this lovely property your new home!

### **EXTERNAL**