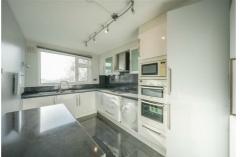

#### TOP FLOOR APARTMENT HALLWAY

**LIVING ROOM** 16'11" x 12'7" (5.16m x 3.86m)

**KITCHEN** 17'0" x 8'11" (5.20m x 2.72m)

**BEDROOM ONE** 11'9" x 11'0" (3.60m x 3.37m)