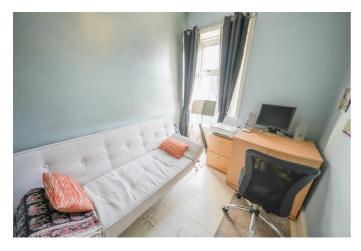

## **BEDROOM ONE**

14'0" x 12'11" (4.27 x 3.96)

**BEDROOM TWO** 12'0" x 9'3" plus wardrobe depth (3.68 x 2.82 plus wardrobe depth )

**BEDROOM THREE** 9'0" x 7'2" (2.76 x 2.19)