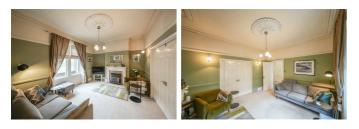

### **ENTRANCE VESTIBULE**

**RECEPTION HALLWAY** 

**LOUNGE** 15'0" x 11'10" (4.58 x 3.63)

**DINING ROOM** 14'10" x 11'2" (4.54 x 3.42)

**KITCHEN** 8'1" x 7'2" (2.47 x 2.19)

**ACCOMMODATION FIRST FLOOR** 