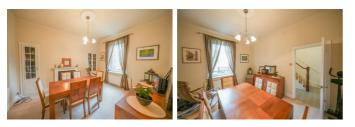

### **ENTRANCE VESTIBULE**

**RECEPTION HALLWAY** 

**LOUNGE** 15'0" x 11'10" (4.58 x 3.63)

**DINING ROOM** 14'10" x 11'2" (4.54 x 3.42)

**KITCHEN** 8'1" x 7'2" (2.47 x 2.19)

**ACCOMMODATION FIRST FLOOR** 