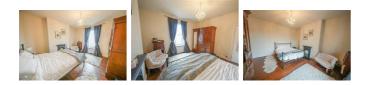

## **BEDROOM ONE**

14'0" x 12'11" (4.27 x 3.96)

**BEDROOM TWO** 12'0" x 9'3" plus wardrobe depth (3.68 x 2.82 plus wardrobe depth )

**BEDROOM THREE** 9'0" x 7'2" (2.76 x 2.19)