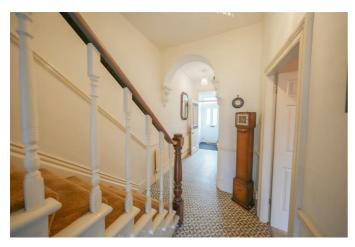

### **ENTRANCE VESTIBULE**

**RECEPTION HALLWAY** 

**LOUNGE** 15'0" x 11'10" (4.58 x 3.63)

**DINING ROOM** 14'10" x 11'2" (4.54 x 3.42)

**KITCHEN** 8'1" x 7'2" (2.47 x 2.19)

**ACCOMMODATION FIRST FLOOR** 

## MAIN LANDING