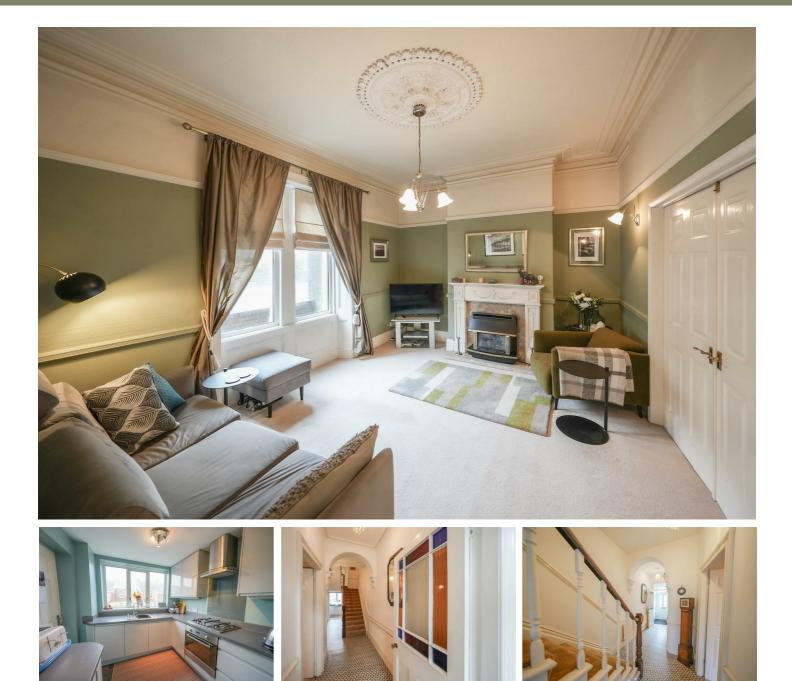

### **ENTRANCE VESTIBULE**

**RECEPTION HALLWAY** 

**LOUNGE** 15'0" x 11'10" (4.58 x 3.63)

**DINING ROOM** 14'10" x 11'2" (4.54 x 3.42)

**KITCHEN** 8'1" x 7'2" (2.47 x 2.19)

**ACCOMMODATION FIRST FLOOR** 

## **BEDROOM ONE**

14'0" x 12'11" (4.27 x 3.96)

**BEDROOM TWO** 12'0" x 9'3" plus wardrobe depth (3.68 x 2.82 plus wardrobe depth )

**BEDROOM THREE** 9'0" x 7'2" (2.76 x 2.19)