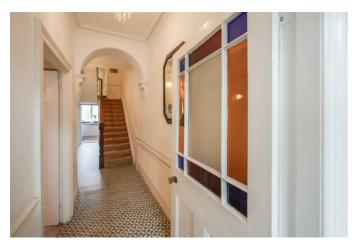

### **ENTRANCE VESTIBULE**

**RECEPTION HALLWAY** 

**LOUNGE** 15'0" x 11'10" (4.58 x 3.63)

**DINING ROOM** 14'10" x 11'2" (4.54 x 3.42)

**KITCHEN** 8'1" x 7'2" (2.47 x 2.19)

**ACCOMMODATION FIRST FLOOR** 

## MAIN LANDING