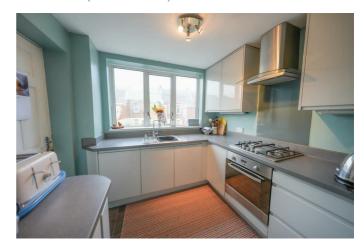

### **ENTRANCE VESTIBULE**

**RECEPTION HALLWAY** 

**LOUNGE** 15'0" x 11'10" (4.58 x 3.63)

**DINING ROOM** 14'10" x 11'2" (4.54 x 3.42)

**KITCHEN** 8'1" x 7'2" (2.47 x 2.19)

**ACCOMMODATION FIRST FLOOR** 