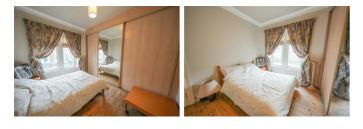

## **BEDROOM ONE**

14'0" x 12'11" (4.27 x 3.96)

**BEDROOM TWO** 12'0" x 9'3" plus wardrobe depth (3.68 x 2.82 plus wardrobe depth )

**BEDROOM THREE** 9'0" x 7'2" (2.76 x 2.19)