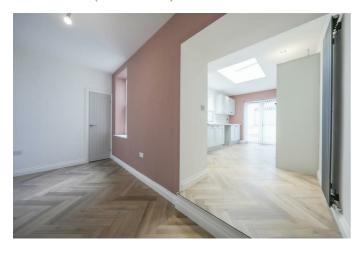

### **ENTRANCE LOBBY**

LOUNGE

16'5" x 15'8" (5.01 x 4.80)

**DINING ROOM** 

9'6" x 14'9" (2.91 x 4.51)

### **EXTENDED KITCHEN**

14'5" x 9'2" (4.41 x 2.81)