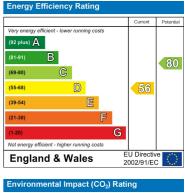

### **Energy Efficiency Graph**

| Environmental impact (CO <sub>2</sub> ) Rating      |            |           |
|-----------------------------------------------------|------------|-----------|
|                                                     | Current    | Potential |
| Very environmentally friendly - lower CO2 emissions |            |           |
| (92 plus) 🔼                                         |            |           |
| (81-91)                                             |            |           |
| (69-80)                                             |            |           |
| (55-68)                                             |            |           |
| (39-54)                                             |            |           |
| (21-38)                                             |            |           |
| (1-20) G                                            |            |           |
| Not environmentally friendly - higher CO2 emissions |            |           |
|                                                     | U Directiv |           |