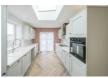

### **ENTRANCE LOBBY**

LOUNGE

16'5" x 15'8" (5.01 x 4.80)

**DINING ROOM** 

9'6" x 14'9" (2.91 x 4.51)

### **EXTENDED KITCHEN**

14'5" x 9'2" (4.41 x 2.81)