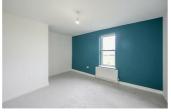

### **BEDROOM ONE**

16'6" x 11'1" (5.05 x 3.39)

### **BEDROOM TWO**

10'4" x 10'6" (3.15 x 3.21)