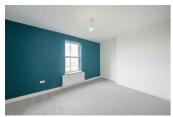

### **BEDROOM ONE**

16'6" x 11'1" (5.05 x 3.39)

### **BEDROOM TWO**

10'4" x 10'6" (3.15 x 3.21)