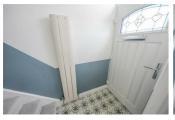

### **ENTRANCE LOBBY**

LOUNGE

16'5" x 15'8" (5.01 x 4.80)

**DINING ROOM** 

9'6" x 14'9" (2.91 x 4.51)