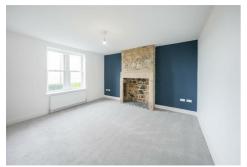

### **ENTRANCE LOBBY**

LOUNGE

16'5" x 15'8" (5.01 x 4.80)

**DINING ROOM** 

9'6" x 14'9" (2.91 x 4.51)