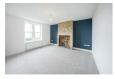

### **ENTRANCE LOBBY**

LOUNGE

16'5" x 15'8" (5.01 x 4.80)

**DINING ROOM** 

9'6" x 14'9" (2.91 x 4.51)