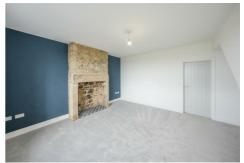

### **ENTRANCE LOBBY**

LOUNGE

16'5" x 15'8" (5.01 x 4.80)

**DINING ROOM** 

9'6" x 14'9" (2.91 x 4.51)