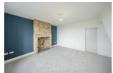

### **ENTRANCE LOBBY**

LOUNGE

16'5" x 15'8" (5.01 x 4.80)

**DINING ROOM** 

9'6" x 14'9" (2.91 x 4.51)