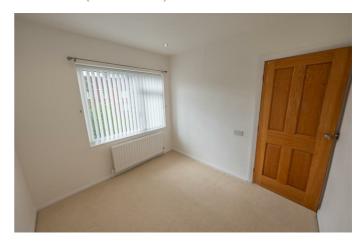

# **BEDROOM TWO**

9'3" x 8'3" (2.84 x 2.54)

**BATHROOM/WC** 

6'3" x 5'11" (1.91 x 1.81)