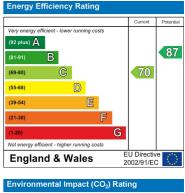

# **Energy Efficiency Graph**

| Environmental impact (CO <sub>2</sub> ) Rating      |            |           |
|-----------------------------------------------------|------------|-----------|
|                                                     | Current    | Potential |
| Very environmentally friendly - lower CO2 emissions |            |           |
| (92 plus) 🔼                                         |            |           |
| (81-91)                                             |            |           |
| (69-80) C                                           |            |           |
| (55-68)                                             |            |           |
| (39-54)                                             |            |           |
| (21-38) F                                           |            |           |
| (1-20) G                                            |            |           |
| Not environmentally friendly - higher CO2 emissions |            |           |
| Fudiand & Maies                                     | U Directiv |           |