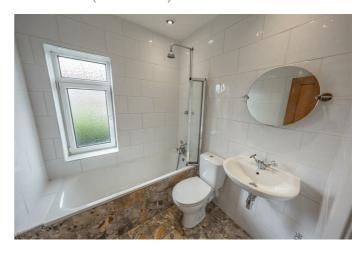

# **BEDROOM TWO**

9'3" x 8'3" (2.84 x 2.54)

**BATHROOM/WC** 

6'3" x 5'11" (1.91 x 1.81)