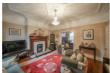

# **LIVING ROOM**

16'9" into bay x 14'11" into alcove (5.11m into bay x 4.57m into alcove)