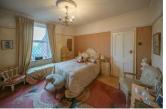

# **MAIN BEDROOM**

14'7" x 13'5" (4.45m x 4.09m)

# **BEDROOM TWO**

13'5" x 13'3" (4.09m x 4.05m)

#### **BEDROOM THREE**

10'6" x 7'7" (3.21m x 2.33m)