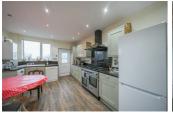

tertaining.
   The kitchen is well-appointed, providing functionality and ease for culinary enthusiasts.
   The first floor features three well-proportioned bedrooms, ideal for families or guests.
   A modern family bathroom
- To the rear, you'll find a private yard with roller shutter door for off street parking.
  - A garage and cellar storage adds valuable space for storage and hobbies.

This property combines period features with contemporary living, making it an ideal choice for those looking to settle in a vibrant community. Don't miss out on the opportunity to make this lovely home your own!

# **ENTRANCE HALLWAY**







# **LIVING ROOM**

16'9" into bay x 14'11" into alcove (5.11m into bay x 4.57m into alcove)







# **DINING ROOM**



**KITCHEN** 17'3" x 11'1" (5.28m x 3.39m)





# FIRST FLOOR LANDING





# **BATHROOM**

10'11" x 5'10" (3.35m x 1.80m)



# **MAIN BEDROOM**

14'7" x 13'5" (4.45m x 4.09m)





# **BEDROOM TWO**

13'5" x 13'3" (4.09m x 4.05m)



#### **BEDROOM THREE**

10'6" x 7'7" (3.21m x 2.33m)



#### **GARAGE WITH CELLAR STORAGE**

#### **EXTERNAL**







# **Property disclaimer**

IMPORTANT NOTE TO PURCHASERS: We endeavour to make our sales particulars accurate and reliable, however, they do not constitute or form part of an offer or any contract and none is to be relied upon as statements of representation or fact. The services, systems and appliances listed in this specification have not been tested by us and no guarantee as to their operating ability or efficiency is given. All measurements have been taken as a guide to prospective buye