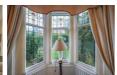

# **LIVING ROOM**

16'9" into bay x 14'11" into alcove (5.11m into bay x 4.57m into alcove)