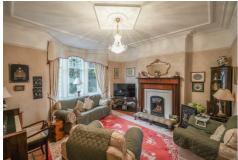

# **LIVING ROOM**

16'9" into bay x 14'11" into alcove (5.11m into bay x 4.57m into alcove)