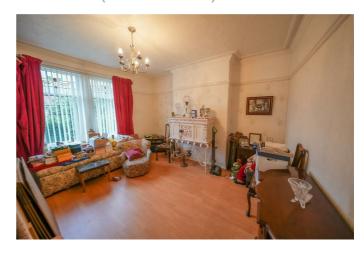

# **LIVING ROOM**

16'9" into bay x 14'11" into alcove (5.11m into bay x 4.57m into alcove)

# **DINING ROOM**

**KITCHEN** 17'3" x 11'1" (5.28m x 3.39m)