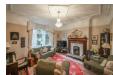

# **LIVING ROOM**

16'9" into bay x 14'11" into alcove (5.11m into bay x 4.57m into alcove)