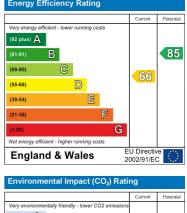

# **Energy Efficiency Graph**

| Environmental Impact (CO <sub>2</sub> ) Rating      |                         |           |
|-----------------------------------------------------|-------------------------|-----------|
|                                                     | Current                 | Potential |
| Very environmentally friendly - lower CO2 emissions |                         |           |
| (92 plus) 🔼                                         |                         |           |
| (81-91)                                             |                         |           |
| (69-80) C                                           |                         |           |
| (55-68)                                             |                         |           |
| (39-54)                                             |                         |           |
| (21-38) F                                           |                         |           |
| (1-20) G                                            |                         |           |
| Not environmentally friendly - higher CO2 emissions |                         |           |
|                                                     | U Directiv<br>002/91/E0 |           |