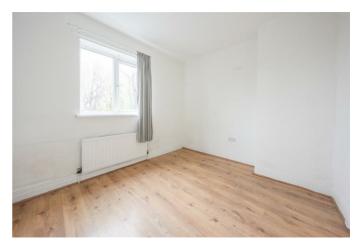

With a radiator and a double glazed window overlooks the front aspect.

**Bedroom two** 10'11" x 8'11" (3.35 x 2.72)

With a radiator and a double glazed window which overlooks the rear garden. Laminate wood flooring.