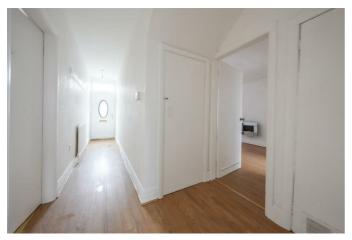

## **Lounge** 11'11" x 15'2" (3.64 x 4.63)

With a radiator and a double glazed window overlooks the front aspect. There is laminate wood flooring and an internal door opens into the kitchen.