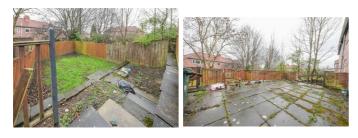

## External

At the rear of the home there is a garden which is presented on two levels with a paved patio area and a lawned section. The front garden is also set to lawn.