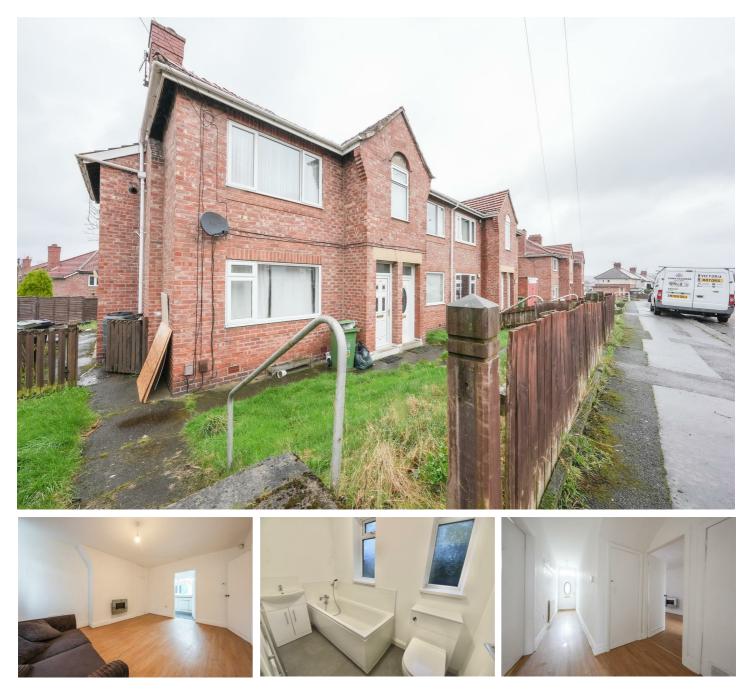

# **Entrance hallway**

20'2" x 6'9" (6.17 x 2.08)

Access to the home is via a double glazed door, there is a radiator laminate wood flooring and a storage cupboard. Internal doors opens into the lounge, bathroom and both bedrooms.