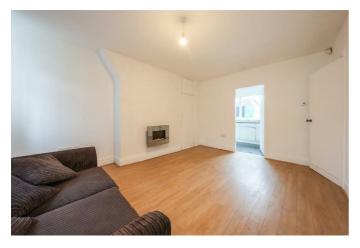

## **Kitchen** 13'3" x 6'11" (4.05 x 2.12)

The kitchen is fitted with a range of floor and wall

units with working surfaces including a sink unit which is fitted with a mixer tap. Built in appliances include a gas hob with an electric oven fitted below with extract fan fitted above. Plumbing is provided for washing machine. There is tiled splash backs, tiled floor, a radiator and a double glazed window.