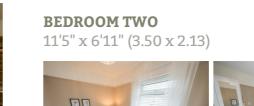

**LOUNGE/ DINING ROOM** 17'11" x 12'10" (5.48 x 3.93)

**BEDROOM ONE** 

12'2" x 10'7" (3.72 x 3.23)

**BEDROOM THREE** 7'2" x 4'7" (2.19 x 1.41)

BATHROOM/ W.C.

**ACCOMMODATION FIRST FLOOR** 

9'11" x 7'8" (3.03 x 2.36)