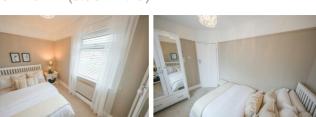

**LOUNGE/ DINING ROOM** 17'11" x 12'10" (5.48 x 3.93)

**BEDROOM ONE** 

12'2" x 10'7" (3.72 x 3.23)

**BEDROOM THREE** 7'2" x 4'7" (2.19 x 1.41)

BATHROOM/ W.C.

**ACCOMMODATION FIRST FLOOR** 

9'11" x 7'8" (3.03 x 2.36)