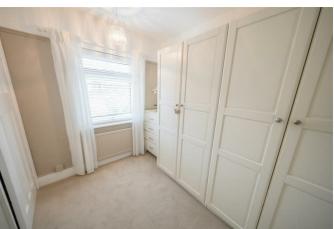

**LOUNGE/ DINING ROOM** 17'11" x 12'10" (5.48 x 3.93)

**BEDROOM ONE** 

12'2" x 10'7" (3.72 x 3.23)

**BEDROOM THREE** 7'2" x 4'7" (2.19 x 1.41)

BATHROOM/ W.C.

**ACCOMMODATION FIRST FLOOR** 

9'11" x 7'8" (3.03 x 2.36)