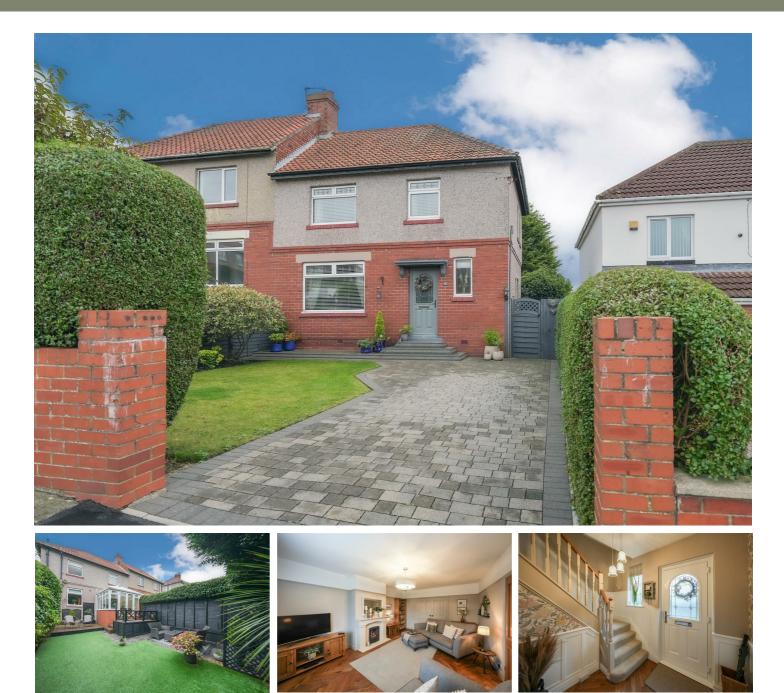

# **10 Bude Gardens, Gateshead, NE9 6XP** Offers Over £255,000

Welcome to this stunning three-bedroom home, a perfect sanctuary for families seeking quality and comfort. As you step through the beautiful entrance hallway, you're greeted by a spacious lounge/diner that flows seamlessly into a gorgeous garden room, offering breathtaking views of the south-facing rear garden—ideal for relaxation and outdoor entertaining. The well-appointed kitchen on this floor is designed for both functionality and style. Upstairs, a bright landing leads to three inviting bedrooms and a family bathroom, ensuring ample space for everyone. The property also features off-road parking with a generous driveway, complemented by beautifully landscaped gardens on either side. With its exquisite decor and thoughtful design, this home is truly a gem that is sure to sell fast. Don't miss your chance to make it yours!