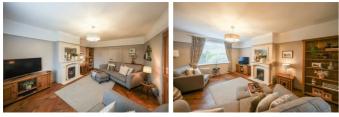

**LOUNGE/ DINING ROOM** 17'11" x 12'10" (5.48 x 3.93)

**BEDROOM ONE** 

12'2" x 10'7" (3.72 x 3.23)

**BEDROOM THREE** 7'2" x 4'7" (2.19 x 1.41)

BATHROOM/ W.C.

**ACCOMMODATION FIRST FLOOR** 

9'11" x 7'8" (3.03 x 2.36)