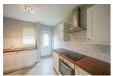

## **ENTRANCE HALLWAY**

**LOUNGE** 14'5" x 11'9" (4.40 x 3.60 )

**DINING ROOM** 8'0" x 8'0" (2.44 x 2.44)

**KITCHEN** 9'11" x 9'10" (3.04 x 3.02)