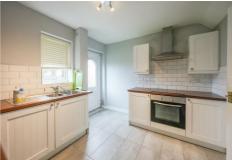

## **ENTRANCE HALLWAY**

**LOUNGE** 14'5" x 11'9" (4.40 x 3.60 )

**DINING ROOM** 8'0" x 8'0" (2.44 x 2.44)

**KITCHEN** 9'11" x 9'10" (3.04 x 3.02)