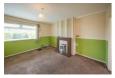

## **ENTRANCE HALLWAY**

**LOUNGE** 14'5" x 11'9" (4.40 x 3.60 )

**DINING ROOM** 8'0" x 8'0" (2.44 x 2.44)

**KITCHEN** 9'11" x 9'10" (3.04 x 3.02)