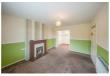

## **ENTRANCE HALLWAY**

**LOUNGE** 14'5" x 11'9" (4.40 x 3.60 )

**DINING ROOM** 8'0" x 8'0" (2.44 x 2.44)

**KITCHEN** 9'11" x 9'10" (3.04 x 3.02)