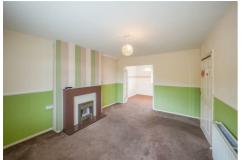

## **ENTRANCE HALLWAY**

**LOUNGE** 14'5" x 11'9" (4.40 x 3.60 )

**DINING ROOM** 8'0" x 8'0" (2.44 x 2.44)

**KITCHEN** 9'11" x 9'10" (3.04 x 3.02)