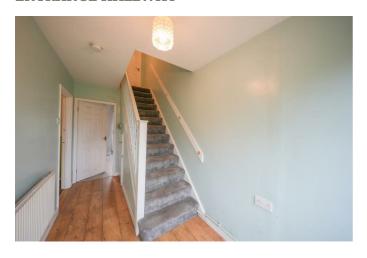

## **ENTRANCE HALLWAY**

**LOUNGE** 14'5" x 11'9" (4.40 x 3.60 )

**DINING ROOM** 8'0" x 8'0" (2.44 x 2.44)

**KITCHEN** 9'11" x 9'10" (3.04 x 3.02)