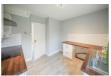

## **ENTRANCE HALLWAY**

**LOUNGE** 14'5" x 11'9" (4.40 x 3.60 )

**DINING ROOM** 8'0" x 8'0" (2.44 x 2.44)

**KITCHEN** 9'11" x 9'10" (3.04 x 3.02)