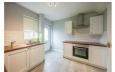

## **ENTRANCE HALLWAY**

**LOUNGE** 14'5" x 11'9" (4.40 x 3.60 )

**DINING ROOM** 8'0" x 8'0" (2.44 x 2.44)

**KITCHEN** 9'11" x 9'10" (3.04 x 3.02)