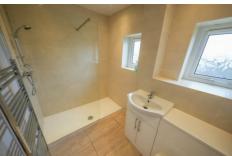

#### **ACCOMMODATION FIRST FLOOR**

**BEDROOM ONE** 

11'10" x 10'5" (3.62 x 3.19)

**BEDROOM TWO** 10'5" x 10'2" (3.19 x 3.10 )

**BEDROOM THREE** 8'9" x 7'8" (2.68 x 2.34)

**BATHROOM/W.C** 

**EXTERNAL** 