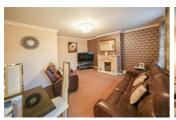

#### FIRST FLOOR LANDING

**LIVING/DINING ROOM** 16'4" x 14'10" (4.99m x 4.54m)

**KITCHEN** 11'3" x 7'9" (3.44m x 2.38m)

**MAIN BEDROOM** 13'5" x 9'10" (4.11m x 3.00m)