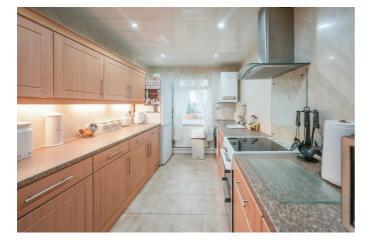

#### FIRST FLOOR LANDING

**LIVING/DINING ROOM** 16'4" x 14'10" (4.99m x 4.54m)

**KITCHEN** 11'3" x 7'9" (3.44m x 2.38m)

**MAIN BEDROOM** 13'5" x 9'10" (4.11m x 3.00m)