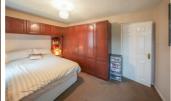

#### FIRST FLOOR LANDING

**LIVING/DINING ROOM** 16'4" x 14'10" (4.99m x 4.54m)

**KITCHEN** 11'3" x 7'9" (3.44m x 2.38m)

**MAIN BEDROOM** 13'5" x 9'10" (4.11m x 3.00m)