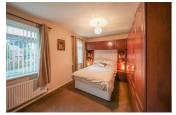

#### FIRST FLOOR LANDING

**LIVING/DINING ROOM** 16'4" x 14'10" (4.99m x 4.54m)

**KITCHEN** 11'3" x 7'9" (3.44m x 2.38m)

**MAIN BEDROOM** 13'5" x 9'10" (4.11m x 3.00m)