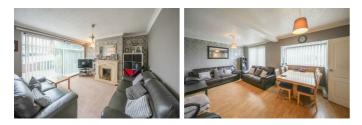

# **GROUND FLOOR W/C**

**LOUNGE** 12'6" x 12'3" (3.82m x 3.75m)

**SITTING/DINING ROOM** 19'0" x 10'7" exc bay window (5.80m x 3.25m exc bay window)

**KITCHEN** 14'1" x 7'9" (4.31m x 2.38m)