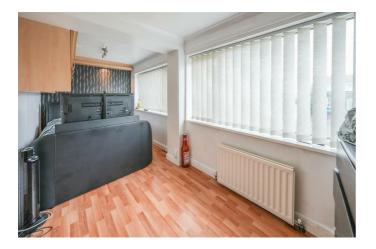

# **GROUND FLOOR W/C**

**LOUNGE** 12'6" x 12'3" (3.82m x 3.75m)

**SITTING/DINING ROOM** 19'0" x 10'7" exc bay window (5.80m x 3.25m exc bay window)

**KITCHEN** 14'1" x 7'9" (4.31m x 2.38m)