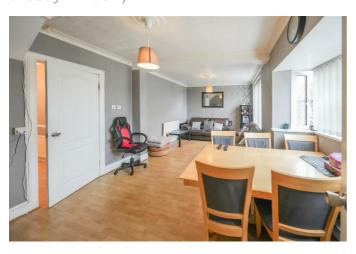

# **GROUND FLOOR W/C**

**LOUNGE** 12'6" x 12'3" (3.82m x 3.75m)

**SITTING/DINING ROOM** 19'0" x 10'7" exc bay window (5.80m x 3.25m exc bay window)

**KITCHEN** 14'1" x 7'9" (4.31m x 2.38m)