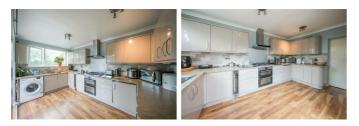

# **GROUND FLOOR W/C**

**LOUNGE** 12'6" x 12'3" (3.82m x 3.75m)

**SITTING/DINING ROOM** 19'0" x 10'7" exc bay window (5.80m x 3.25m exc bay window)

**KITCHEN** 14'1" x 7'9" (4.31m x 2.38m)