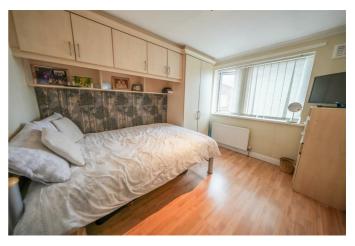

#### **FIRST FLOOR LANDING**

**MAIN BEDROOM** 17'4" x 9'2" (5.30m x 2.80m)

**BEDROOM TWO** 12'2" x 10'8" (3.71m x 3.26m)

**BEDROOM THREE** 10'11" x 9'5" (3.34m x 2.88m)

**BEDROOM FOUR** 10'5" x 8'5" (3.18m x 2.57m)