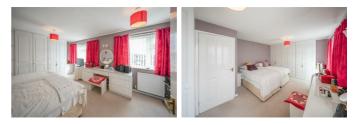

# LIVING ROOM

14'11" x 11'5" (4.56m x 3.50m)

**DINING ROOM** 11'0" x 8'8" (3.36m x 2.66m)

**KITCHEN** 10'7" x 8'10" (3.24m x 2.71m)

**UTILITY ROOM** 8'3" x 8'0" (2.52m x 2.44m)

**FIRST FLOOR LANDING** 

**MAIN BEDROOM** 17'11" x 12'0" (5.47m x 3.68m)

# **BEDROOM TWO**

10'7" exc door recess x 8'11" (3.24m exc door recess x 2.74m)

**FAMILY BATHROOM** 8'7" x 5'5" (2.64m x 1.66m)

**SHOWER ROOM** 7'9" x 7'8" (2.37m x 2.35m)

**BEDROOM THREE** 14'3" x 7'10" (4.35m x 2.40m)