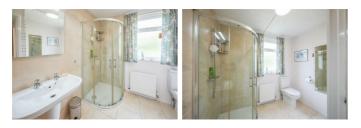

# **BEDROOM TWO**

10'7" exc door recess x 8'11" (3.24m exc door recess x 2.74m)

**FAMILY BATHROOM** 8'7" x 5'5" (2.64m x 1.66m)

**SHOWER ROOM** 7'9" x 7'8" (2.37m x 2.35m)

**BEDROOM THREE** 14'3" x 7'10" (4.35m x 2.40m)