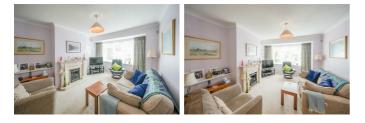

# LIVING ROOM

14'11" x 11'5" (4.56m x 3.50m)

**DINING ROOM** 11'0" x 8'8" (3.36m x 2.66m)

**KITCHEN** 10'7" x 8'10" (3.24m x 2.71m)

**UTILITY ROOM** 8'3" x 8'0" (2.52m x 2.44m)

**FIRST FLOOR LANDING** 

**MAIN BEDROOM** 17'11" x 12'0" (5.47m x 3.68m)