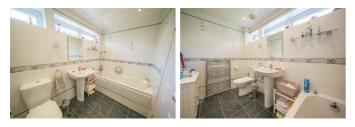

# **BEDROOM TWO**

10'7" exc door recess x 8'11" (3.24m exc door recess x 2.74m)

**FAMILY BATHROOM** 8'7" x 5'5" (2.64m x 1.66m)

**SHOWER ROOM** 7'9" x 7'8" (2.37m x 2.35m)

**BEDROOM THREE** 14'3" x 7'10" (4.35m x 2.40m)