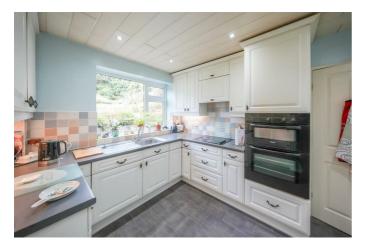

# LIVING ROOM

14'11" x 11'5" (4.56m x 3.50m)

**DINING ROOM** 11'0" x 8'8" (3.36m x 2.66m)

**KITCHEN** 10'7" x 8'10" (3.24m x 2.71m)

**UTILITY ROOM** 8'3" x 8'0" (2.52m x 2.44m)

**FIRST FLOOR LANDING** 

**MAIN BEDROOM** 17'11" x 12'0" (5.47m x 3.68m)