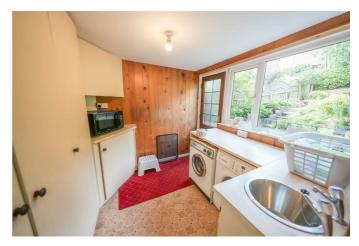

# LIVING ROOM

14'11" x 11'5" (4.56m x 3.50m)

**DINING ROOM** 11'0" x 8'8" (3.36m x 2.66m)

**KITCHEN** 10'7" x 8'10" (3.24m x 2.71m)

**UTILITY ROOM** 8'3" x 8'0" (2.52m x 2.44m)

**FIRST FLOOR LANDING** 

**MAIN BEDROOM** 17'11" x 12'0" (5.47m x 3.68m)