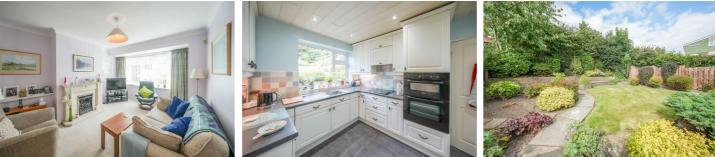

# LIVING ROOM

14'11" x 11'5" (4.56m x 3.50m)

**DINING ROOM** 11'0" x 8'8" (3.36m x 2.66m)

**KITCHEN** 10'7" x 8'10" (3.24m x 2.71m)

**UTILITY ROOM** 8'3" x 8'0" (2.52m x 2.44m)

**FIRST FLOOR LANDING** 

**MAIN BEDROOM** 17'11" x 12'0" (5.47m x 3.68m)

The property also includes a family bathroom and a shower room, ensuring that there is no shortage of facilities for the household. Outside, a driveway and an oversized garage provide ample parking and storage space, while the front and rear gardens offer a peaceful retreat with various seating areas and mature borders, ideal for relaxing or entertaining guests.