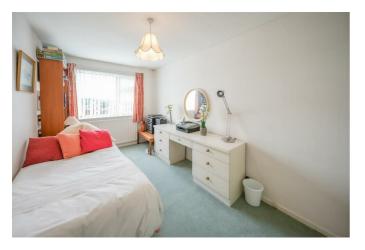

# **BEDROOM TWO**

10'7" exc door recess x 8'11" (3.24m exc door recess x 2.74m)

**FAMILY BATHROOM** 8'7" x 5'5" (2.64m x 1.66m)

**SHOWER ROOM** 7'9" x 7'8" (2.37m x 2.35m)

**BEDROOM THREE** 14'3" x 7'10" (4.35m x 2.40m)