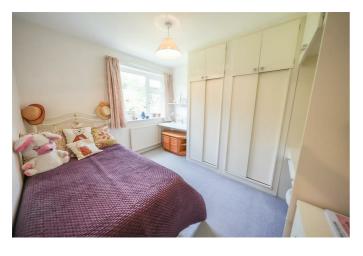

# **BEDROOM TWO**

10'7" exc door recess x 8'11" (3.24m exc door recess x 2.74m)

**FAMILY BATHROOM** 8'7" x 5'5" (2.64m x 1.66m)

**SHOWER ROOM** 7'9" x 7'8" (2.37m x 2.35m)

**BEDROOM THREE** 14'3" x 7'10" (4.35m x 2.40m)