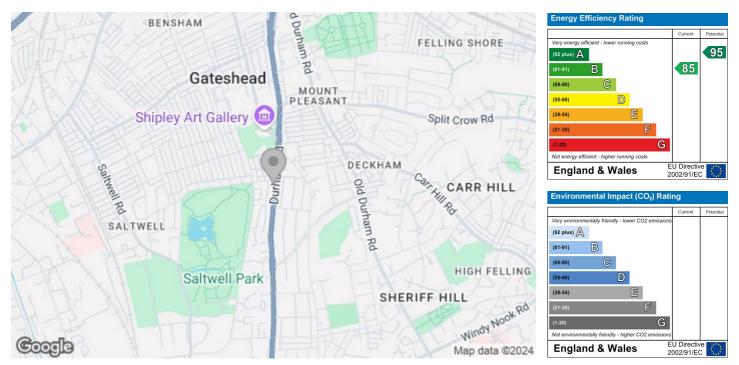

## **MATERIAL INFORMATION**

FLOOD RISK - Low risk LOCAL AUTHORITY - Gateshead BT & SKY AVAILABLE - yes BROADBAND - Basic - Superfast - Ultrafast MOBILE COVERAGE - EE, Vodafone, Three, O2

### **Energy Efficiency Graph**

These particulars, whilst believed to be accurate are set out as a general outline only for guidance an do not constitute any part of an offer or contract, purchaser should not rely on them as statements of representation of fact, but must satisfy themselves by inspection or otherwise as to their accuracy. No person in this firms employment has the authority to make or give an representation or warranty in respect of the property.