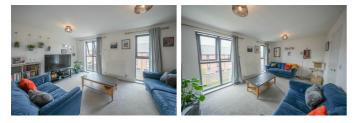

## FIRST FLOOR LANDING

**LIVING ROOM** 15'10" x 10'4" (4.84m x 3.17m)

**BEDROOM THREE** 9'8" x 8'9" (2.97m x 2.68m)

**FAMILY BATHROOM** 7'10" x 5'6" (2.41m x 1.70m)

SECOND FLOOR LANDING