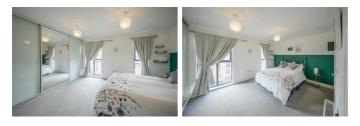

## **MAIN BEDROOM**

14'0" to robes x 10'3" (4.29m to robes x 3.13m)

**EN-SUITE** 8'11" x 5'10" (2.74m x 1.80m)

## **BEDROOM TWO**

15'10" into alcoves x 11'3" into recess (4.85m into alcoves x 3.43m into recess)