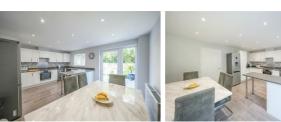

# £199,950

Nestled on Ravensworth Road in Gateshead, this immaculately presented semi-detached house is a true gem waiting to be discovered. Boasting a convenient location with easy access to amenities and transport links, this property offers a lifestyle of comfort and ease. As you step inside, you are greeted by a spacious living room and a fabulous dining kitchen complete with an integrated oven. The ground floor also features a handy w/c and provides seamless access to the rear patio, perfect for enjoying a morning coffee or hosting a summer barbecue. Venturing to the first floor, you'll find a main bedroom with a walk-in storage area, alongside another generously sized bedroom and a family bathroom. The layout of this home is designed to cater to your every need, providing both functionality and style.

## **ENTRANCE HALLWAY**

**GROUND FLOOR W/C** 

**LIVING ROOM** 13'1" x 12'6" (3.99m x 3.82m)

**DINING KITCHEN** 15'10" x 12'9" (4.85m x 3.90m)

**FIRST FLOOR LANDING** 

**MAIN BEDROOM** 12'7" x 12'6" (3.84m x 3.83m)