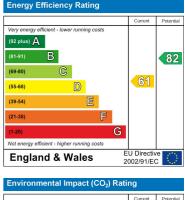

## **Energy Efficiency Graph**

| Environmental impact (CO <sub>2</sub> ) Rating      |            |           |
|-----------------------------------------------------|------------|-----------|
|                                                     | Current    | Potential |
| Very environmentally friendly - lower CO2 emissions |            |           |
| (92 plus) 🔼                                         |            |           |
| (81-91)                                             |            |           |
| (69-80) C                                           |            |           |
| (55-68)                                             |            |           |
| (39-54)                                             |            |           |
| (21-38) F                                           |            |           |
| (1-20) G                                            |            |           |
| Not environmentally friendly - higher CO2 emissions | 1          |           |
|                                                     | U Directiv |           |