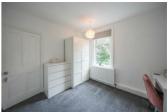

# **BEDROOM ONE**

12'7" x 9'5" (3.85m x 2.88m)

## **BEDROOM TWO**

10'7" x 9'6" (3.25m x 2.91m)

## **BEDROOM THREE**

8'9" x 7'11" (2.67m x 2.43m)