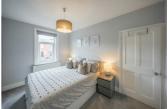

# **BEDROOM ONE**

12'7" x 9'5" (3.85m x 2.88m)

## **BEDROOM TWO**

10'7" x 9'6" (3.25m x 2.91m)

## **BEDROOM THREE**

8'9" x 7'11" (2.67m x 2.43m)