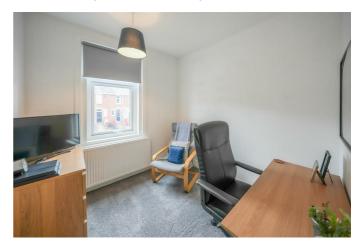

# **BEDROOM ONE**

12'7" x 9'5" (3.85m x 2.88m)

## **BEDROOM TWO**

10'7" x 9'6" (3.25m x 2.91m)

## **BEDROOM THREE**

8'9" x 7'11" (2.67m x 2.43m)