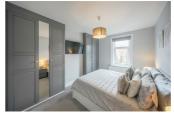

# **BEDROOM ONE**

12'7" x 9'5" (3.85m x 2.88m)

## **BEDROOM TWO**

10'7" x 9'6" (3.25m x 2.91m)

## **BEDROOM THREE**

8'9" x 7'11" (2.67m x 2.43m)