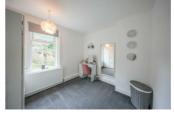

# **BEDROOM ONE**

12'7" x 9'5" (3.85m x 2.88m)

## **BEDROOM TWO**

10'7" x 9'6" (3.25m x 2.91m)

## **BEDROOM THREE**

8'9" x 7'11" (2.67m x 2.43m)