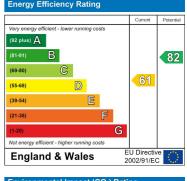

# **Energy Efficiency Graph**

| Environmental Impact (CO <sub>2</sub> ) Rating     |                          |           |
|----------------------------------------------------|--------------------------|-----------|
|                                                    | Current                  | Potential |
| Very environmentally friendly - lower CO2 emission | s                        |           |
| (92 plus) 🛕                                        |                          |           |
| (81-91)                                            |                          |           |
| (69-80)                                            |                          |           |
| (55-68)                                            |                          |           |
| (39-54)                                            |                          |           |
| (21-38) F                                          |                          |           |
| (1-20) G                                           |                          |           |
| Not environmentally friendly - higher CO2 emission | S                        |           |
| Fudiand & Wales                                    | EU Directiv<br>2002/91/E |           |