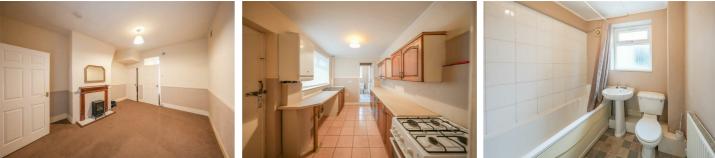

#### **ENTRANCE HALLWAY**

#### **MAIN BEDROOM**

16'8" into bay x 12'6" into alcoves (5.09m into bay x 3.82m into alcoves)

**LIVING ROOM** 15'11" x 12'0" (4.87m x 3.67m)

**BEDROOM TWO** 15'8" x 7'3" (4.80m x 2.22m)

**KITCHEN** 12'11" x 7'10" (3.94m x 2.40m)

## **REAR HALLWAY**

**BATHROOM** 6'9" x 5'11" (2.06m x 1.82m)