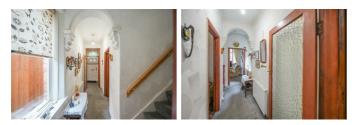

### **ENTRANCE VESTIBULE**

#### **ENTRANCE HALLWAY**

LIVING ROOM 15'2" x 12'3" into alcoves (4.63m x 3.75m into alcoves)

**SITTING ROOM** 16'4" x 14'4" (4.99m x 4.37m)

**KITCHEN** 12'3" x 6'2" (3.75m x 1.89m)

**FIRST FLOOR LANDING** 