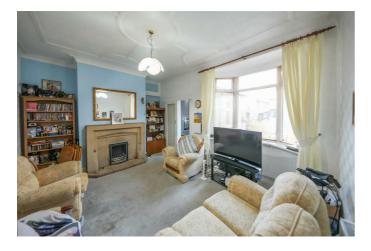

#### **ENTRANCE HALLWAY**

LIVING ROOM 15'2" x 12'3" into alcoves (4.63m x 3.75m into alcoves)

**SITTING ROOM** 16'4" x 14'4" (4.99m x 4.37m)

**KITCHEN** 12'3" x 6'2" (3.75m x 1.89m)

**FIRST FLOOR LANDING** 