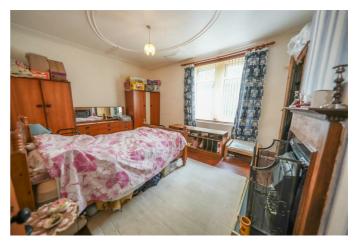

**MAIN BEDROOM** 16'5" x 12'4" (5.01m x 3.77m)

**BEDROOM FOUR** 9'4" x 9'1" (2.85m x 2.78m)

#### **BEDROOM THREE**

15'3" x 10'7" into dormer (4.67m x 3.24m into dormer)

#### **BEDROOM FOUR**

14'11" x 9'4" exc alcove (4.55m x 2.85m exc alcove)