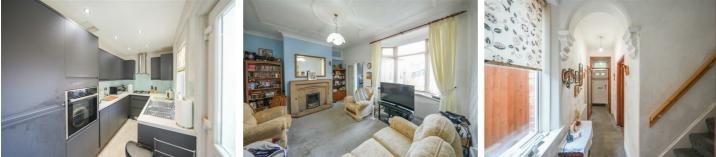

### **ENTRANCE VESTIBULE**

#### **ENTRANCE HALLWAY**

LIVING ROOM 15'2" x 12'3" into alcoves (4.63m x 3.75m into alcoves)

**SITTING ROOM** 16'4" x 14'4" (4.99m x 4.37m)

**KITCHEN** 12'3" x 6'2" (3.75m x 1.89m)

**FIRST FLOOR LANDING** 