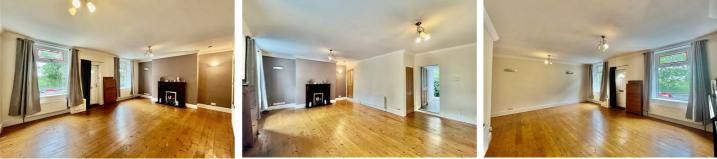

# **Lounge Diner**

Spacious lounge diner with feature fire place, original floor boards, double glazed windows and three central heating radiators. Under stair storage cupboard.