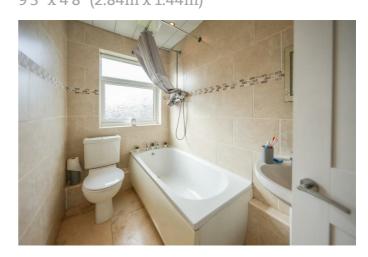

#### **BEDROOM TWO**

12'6" x 8'3" (3.82m x 2.52m)

**FAMILY BATHROOM** 9'3" x 4'8" (2.84m x 1.44m)