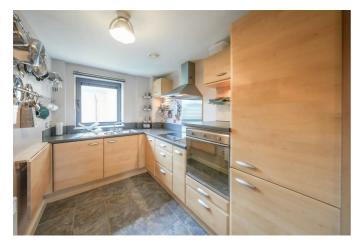

## **APARTMENT HALLWAY**

**LIVING ROOM/DINING ROOM** 18'7" x 12'10" (5.67m x 3.92m)

**KITCHEN** 10'11" x 6'9" (3.34m x 2.07m)

**MAIN BEDROOM** 13'9" x 11'0" (4.21m x 3.37m)