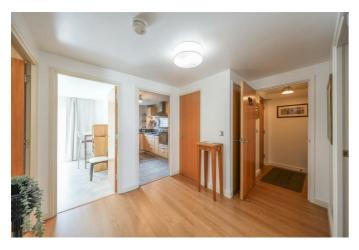

## **APARTMENT HALLWAY**

**LIVING ROOM/DINING ROOM** 18'7" x 12'10" (5.67m x 3.92m)

**KITCHEN** 10'11" x 6'9" (3.34m x 2.07m)

**MAIN BEDROOM** 13'9" x 11'0" (4.21m x 3.37m)