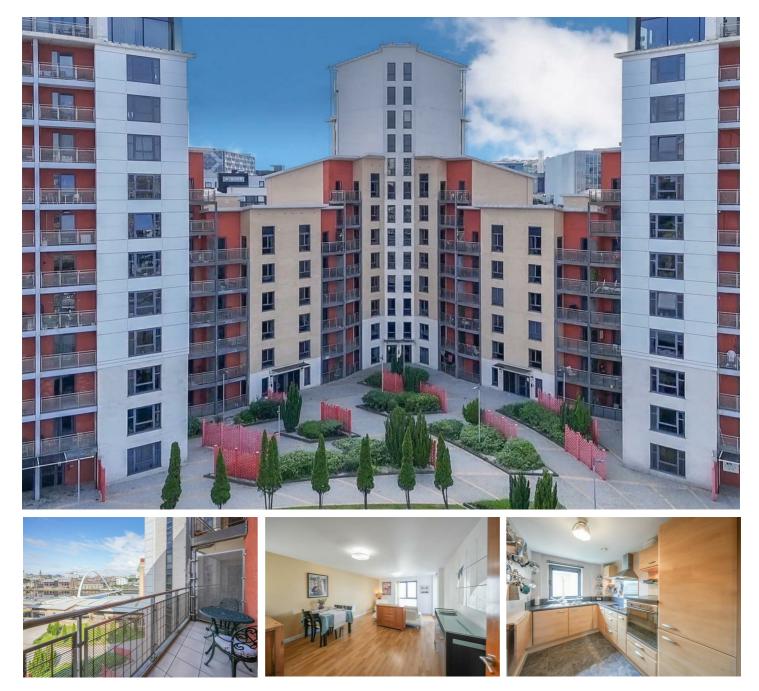

# **127 Baltic Quay, Mill Road, Gateshead, NE8 3QY** £185,000

What a view!!! We are delighted to welcome this outstanding two bedroom top floor apartment, on the fifth level, overlooking the Millennium and Tyne Bridges and the bustling Quayside. The property must be viewed to be fully appreciated with accommodation comprising: secure communal entrance with stairs and a lift to all floors, apartment hallway with laminate flooring and built in storage cupboards, living/dining room with a balcony offering stunning views, modern fitted kitchen with an integrated oven, fridge/freezer, washer dryer and dishwasher. The main bedroom has built in wardrobes, and en suite shower room. There is a second bedroom and a main bathroom/wc. Both bedrooms have luxury vinyl floor tiles. Externally, there is a private balcony accessed via the lounge with views over the River Tyne and Quayside. There is also the benefit of an allocated parking space and communal gardens. Ideally positioned for access to Gateshead Quayside, local amenities and facilities and access to Newcastle City Centre. Early viewing is highly recommended to appreciate this outstanding apartment which has No Chain.