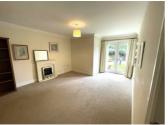

### **APARTMENT HALLWAY**

**LOUNGE** 12'11" x 12'0" (3.94 x 3.68)

**KITCHEN** 8'10" x 7'10" (2.71 x 2.39)

**BEDROOM ONE** 12'9" x 10'2" (3.91 x 3.11)

One of the unique features of this apartment is its own entrance, providing you with privacy and convenience, so you can come and go as you please without using the communal entrance. The lounge also opens on to a lovely patio area, ideal for enjoying a cup of tea in the fresh air. Located in a great area, you'll find yourself close to local amenities, making daily errands a breeze. Don't miss out on the opportunity to make this wonderful apartment your new home. Contact us today to arrange a viewing and experience the comfort and convenience this property has to offer.