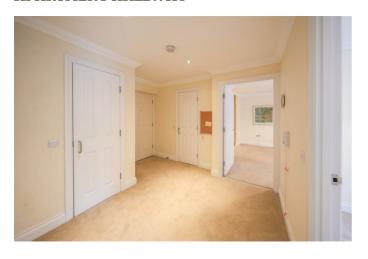

### **COMMUNAL ENTRANCE**

Secure intercom system, stairs and lift to all floors.

### **APARTMENT HALLWAY**

**LOUNGE** 12'11" x 12'0" (3.94 x 3.68)

**KITCHEN** 8'10" x 7'10" (2.71 x 2.39)

**BEDROOM ONE** 12'9" x 10'2" (3.91 x 3.11)