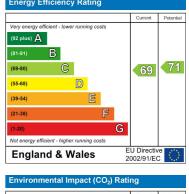

# **Energy Efficiency Graph**

| Environmental Impact (CO <sub>2</sub> ) Rating      |         |           |
|-----------------------------------------------------|---------|-----------|
|                                                     | Current | Potential |
| Very environmentally friendly - lower CO2 emissions |         |           |
| (92 plus) 🔼                                         |         |           |
| (81-91)                                             |         |           |
| (69-80) C                                           |         |           |
| (55-68)                                             |         |           |
| (39-54)                                             |         |           |
| (21-38) F                                           |         |           |
| (1-20) G                                            |         |           |
| Not environmentally friendly - higher CO2 emissions |         |           |
| England & Wales EU Directive 2002/91/EC             |         |           |