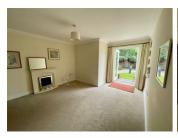

### **APARTMENT HALLWAY**

**LOUNGE** 12'11" x 12'0" (3.94 x 3.68)

**KITCHEN** 8'10" x 7'10" (2.71 x 2.39)

**BEDROOM ONE** 12'9" x 10'2" (3.91 x 3.11)

One of the unique features of this apartment is its own entrance, providing you with privacy and convenience, so you can come and go as you please without using the communal entrance. The lounge also opens on to a lovely patio area, ideal for enjoying a cup of tea in the fresh air. Located in a great area, you'll find yourself close to local amenities, making daily errands a breeze. Don't miss out on the opportunity to make this wonderful apartment your new home. Contact us today to arrange a viewing and experience the comfort and convenience this property has to offer.