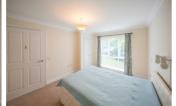

### **APARTMENT HALLWAY**

**LOUNGE** 12'11" x 12'0" (3.94 x 3.68)

**KITCHEN** 8'10" x 7'10" (2.71 x 2.39)

**BEDROOM ONE** 12'9" x 10'2" (3.91 x 3.11)