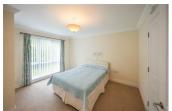

### **APARTMENT HALLWAY**

**LOUNGE** 12'11" x 12'0" (3.94 x 3.68)

**KITCHEN** 8'10" x 7'10" (2.71 x 2.39)

**BEDROOM ONE** 12'9" x 10'2" (3.91 x 3.11)