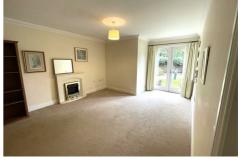

### **APARTMENT HALLWAY**

**LOUNGE** 12'11" x 12'0" (3.94 x 3.68)

**KITCHEN** 8'10" x 7'10" (2.71 x 2.39)

**BEDROOM ONE** 12'9" x 10'2" (3.91 x 3.11)