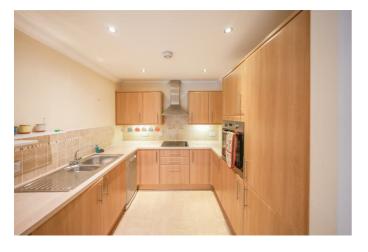

### **APARTMENT HALLWAY**

**LOUNGE** 12'11" x 12'0" (3.94 x 3.68)

**KITCHEN** 8'10" x 7'10" (2.71 x 2.39)

**BEDROOM ONE** 12'9" x 10'2" (3.91 x 3.11)