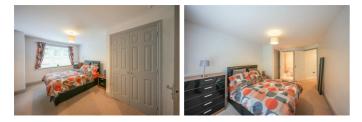

### FIRST FLOOR APARTMENT HALLWAY

**MAIN BEDROOM** 15'7" x 9'8" (4.75m x 2.95m)

**EN-SUITE** 

## **BEDROOM TWO**

12'3" to robes x 6'10" (3.74m to robes x 2.10m)

**BATHROOM** 5'8" x 5'7" (1.73m x 1.71m)

**LIVING ROOM** 18'8" x 15'3" (5.71m x 4.66m)

**KITCHEN** 7'8" x 7'4" (2.36m x 2.25m)

**EXTERNAL** 