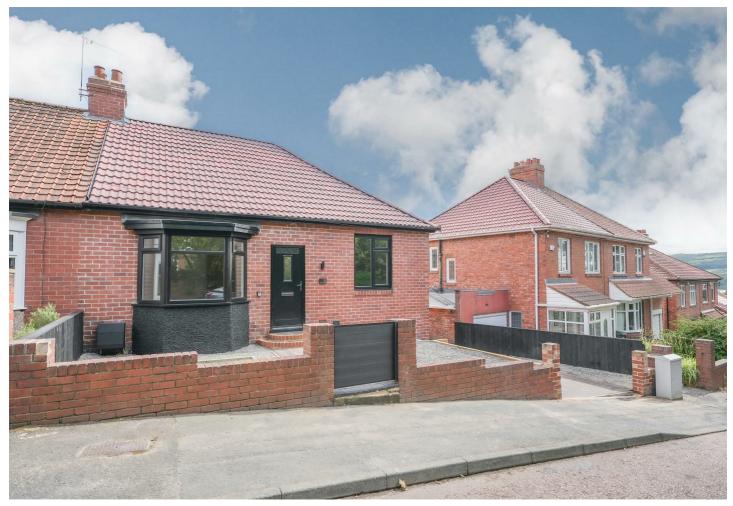

# **15 Otterburn Gardens, Gateshead, NE9 6HE** Offers Over £280,000

We are delighted to present this exquisite two-bedroom bungalow, situated in the highly sought-after and central location of Otterburn Gardens, Low Fell. This property has recently undergone a comprehensive refurbishment, making it one of the finest bungalows to grace the Low Fell market in recent months.

- \*\*Prime Location:\*\* Positioned at the top of Otterburn Gardens, this bungalow offers convenient access to the numerous shops and amenities of Low Fell.
- \*\*Open Plan Kitchen & Dining Area:\*\* The heart of this home is the stunning open patio plan kitchen, complete with modern built-in appliances including a dishwasher, built in microwave, built in washing machine, fridge freezer, oven, hob, and even a wine cooler. The dining area features elegant Bi-fold patio doors that seamlessly open onto a superb balcony, offering breathtaking westerly views.

### **EXTERNAL**