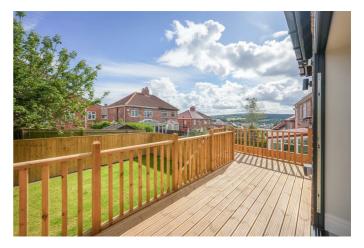

ooler. The dining area features elegant Bi-fold patio doors that seamlessly open onto a superb balcony, offering breathtaking westerly views.

\*\*Luxury Bathroom:\*\* The bespoke bathroom is a sanctuary of relaxation, featuring a walk-in shower area adorned with gorgeous tiling and the added luxury of underfloor heating.
- \*\*Spacious Lounge:\*\* Enjoy the cosy lounge area with a charming bay window, perfect for relaxing after a long day

\*\*Bedrooms:\*\* Two well-appointed bedrooms provide comfortable living spaces.

# **ENTRANCE HALLWAY**

# LOUNGE

11'1" x 13'5" (3.38 x 4.10)



**KITCHEN / DINING AREA** 13'11" x 17'8" (4.26 x 5.39)



# BATHROOM/WC



**BEDROOM ONE** 11'0" x 10'11" (3.36 x 3.33)

**BEDROOM TWO** 8'2" x 11'10" (2.49 x 3.63)

### **EXTERNAL**



### **REAR BALCONY**



# **Property disclaimer**

IMPORTANT NOTE TO PURCHASERS: We endeavour to make our sales particulars accurate and reliable, however, they do not constitute or form part of an offer or any contract and none is to be relied upon as statements of representation or fact. The services, systems and appliances listed in this specification have not been tested by us and no guarantee as to their operating ability or efficiency is given. All measurements have been taken as a guide to prospective buyers only, and are not precise. Floor plans where included are not to scale and accuracy is not guaranteed. If you require clarification or further information on any points, please contact us, especially if you are travelling some distance to view. Fixtures and fittings other than those mentioned are to