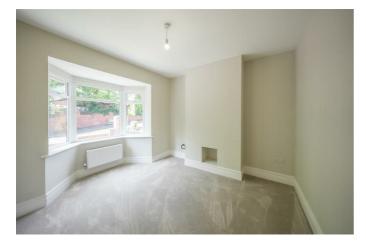

\*\*Luxury Bathroom:\*\* The bespoke bathroom is a sanctuary of relaxation, featuring a walk-in shower area adorned with gorgeous tiling and the added luxury of underfloor heating.
- \*\*Spacious Lounge:\*\* Enjoy the cosy lounge area with a charming bay window, perfect for relaxing after a long day

# LOUNGE

11'1" x 13'5" (3.38 x 4.10)

**KITCHEN / DINING AREA** 13'11" x 17'8" (4.26 x 5.39)