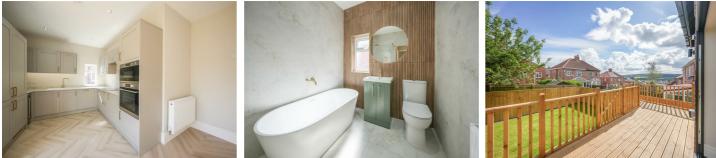

- \*\*Prime Location:\*\* Positioned at the top of Otterburn Gardens, this bungalow offers convenient access to the numerous shops and amenities of Low Fell.
- \*\*Open Plan Kitchen & Dining Area:\*\* The heart of this home is the stunning open patio plan kitchen, complete with modern built-in appliances including a dishwasher, built in microwave, built in washing machine, fridge freezer, oven, hob, and even a wine cooler. The dining area features elegant Bi-fold patio doors that seamlessly open onto a superb balcony, offering breathtaking westerly views.

\*\*Luxury Bathroom:\*\* The bespoke bathroom is a sanctuary of relaxation, featuring a walk-in shower area adorned with gorgeous tiling and the added luxury of underfloor heating.
- \*\*Spacious Lounge:\*\* Enjoy the cosy lounge area with a charming bay window, perfect for relaxing after a long day

### **REAR BALCONY**