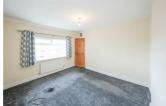

### **MAIN BEDROOM**

12'1" x 11'3" (3.69m x 3.45m)

### **BEDROOM TWO**

13'4" x 10'8" (4.08m x 3.26m)