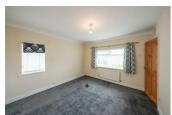

### **MAIN BEDROOM**

12'1" x 11'3" (3.69m x 3.45m)

### **BEDROOM TWO**

13'4" x 10'8" (4.08m x 3.26m)