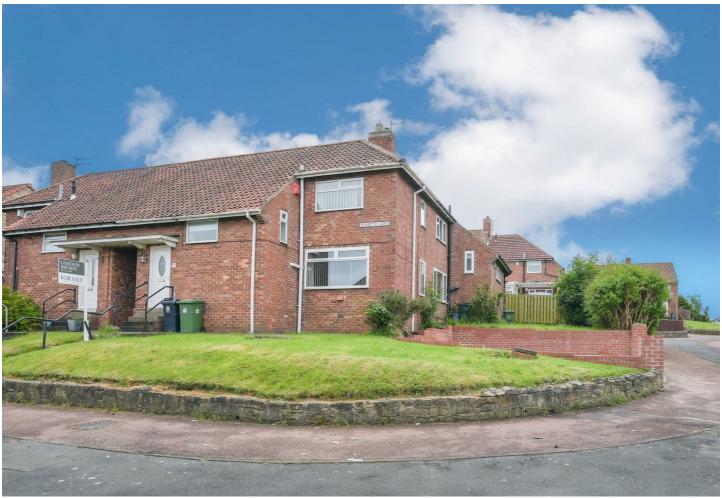

## 57 Penrith Gardens, Gateshead, NE9 6YN

£129,950

Nestled in the popular Penrith Gardens, this charming semi-detached house is a true gem waiting to be discovered. Boasting a spacious reception room, this property offers ample space for both relaxation and entertainment. As you step inside, you are greeted by a cosy living room featuring a living flame effect fire, perfect for those chilly evenings. The living room also offers a delightful view to the front, adding a touch of serenity to your everyday life. The adjacent breakfasting kitchen is complete with an integrated oven where you can whip up delicious meals for yourself and loved ones. Venture upstairs to find a half landing with a convenient separate w/c, ensuring practicality and ease of living. The first floor landing leads to two generously sized double bedrooms, providing comfortable sanctuaries for relaxation. The family bathroom offers space to unwind after a long day. Outside, the property continues to impress with gardens to the front and rear, perfect for enjoying the outdoors and soaking up some sunshine. A coal house and outhouse at the rear provide additional storage space, keeping your home clutter-free. The driveway to the side of the

sunshine. A coal house and outhouse at the rear provide additional storage space, keeping your home clutter-free. The driveway to the side of the house is a convenient feature, offering off-street parking for your vehicles. This property is not just a house; it's a home where first-time buyers can start their journey on the property ladder and families can create lasting memories. With its well-maintained interiors and desirable location, this semi-detached house on Penrith Gardens is a rare find that promises a lifestyle of comfort and convenience.