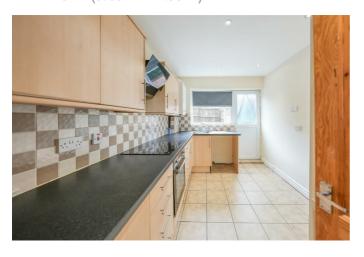

### **BREAKFASTING KITCHEN**

12'1" x 8'4" (3.69m x 2.55m)

LIVING ROOM

17'7" x 12'0" (5.38m x 3.67m)

**HALF LANDING** 

SEPARATE W/C