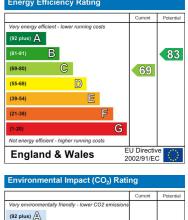

### **Energy Efficiency Graph**

| Environmental Impact (CO <sub>2</sub> ) Rating      |                         |           |
|-----------------------------------------------------|-------------------------|-----------|
|                                                     | Current                 | Potential |
| Very environmentally friendly - lower CO2 emissions |                         |           |
| (92 plus) 🔼                                         |                         |           |
| (81-91)                                             |                         |           |
| (69-80) C                                           |                         |           |
| (55-68)                                             |                         |           |
| (39-54)                                             |                         |           |
| (21-38) F                                           |                         |           |
| (1-20) G                                            |                         |           |
| Not environmentally friendly - higher CO2 emissions |                         |           |
|                                                     | U Directiv<br>002/91/E0 |           |