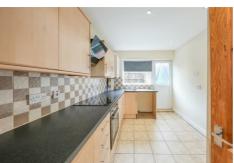

### **BREAKFASTING KITCHEN**

12'1" x 8'4" (3.69m x 2.55m)

LIVING ROOM

17'7" x 12'0" (5.38m x 3.67m)

**HALF LANDING** 

SEPARATE W/C