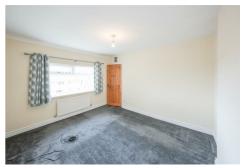

### **MAIN BEDROOM**

12'1" x 11'3" (3.69m x 3.45m)

### **BEDROOM TWO**

13'4" x 10'8" (4.08m x 3.26m)