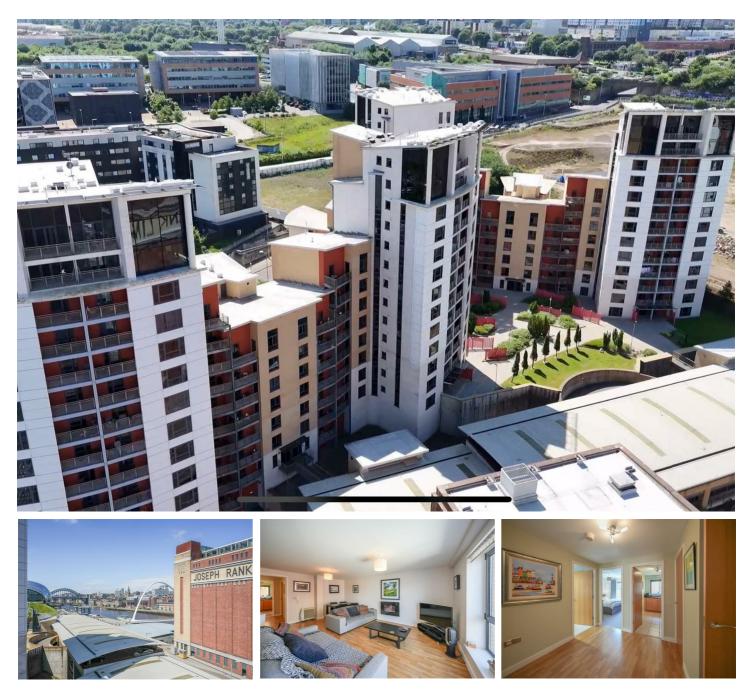

# 186 Baltic Quay Mill Road, Gateshead, NE8 3QZ

# £190,000

Nestled in the heart of Mill Road, Gateshead, this exquisite two-bedroom apartment on the 5th floor offers a luxurious living experience with breathtaking views of all iconic Newcastle bridges and the Baltic center of contemporary art. As you step into this modern abode, you are greeted by a spacious hallway, lounge perfect for entertaining guests or simply unwinding after a long day. The well-appointed kitchen is ideal for whipping up culinary delights while enjoying the panoramic views of Newcastle Quayside from the balcony. The apartment boasts two double bedrooms, one of which features an en suite for added convenience. The sleek bathroom provides a tranquil space to relax.

Access to this stunning apartment is secure and convenient, thanks to the intercom system. Whether you choose to use the lift or the stairs, you'll find easy access to all floors of this well-maintained building. Additionally, the communal parking ensures that you never have to worry about finding a spot for your vehicle. Don't miss this opportunity to own a piece of luxury living in a prime location with unparalleled views. Book a viewing today and experience the charm of this remarkable apartment for yourself.