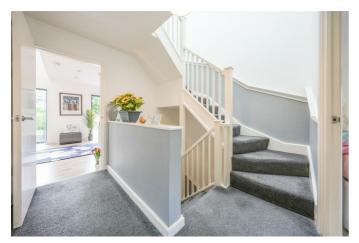

# FIRST FLOOR LANDING

**FAMILY ROOM/SITTING ROOM** 16'6" x 12'0" (5.03m x 3.67m)

**BEDROOM THREE** 11'9" x 9'8" (3.60m x 2.96m)

**BEDROOM FOUR** 11'5" x 6'6" (3.50m x 1.99m)

**FAMILY BATHROOM** 6'11" x 6'0" (2.12m x 1.85m)