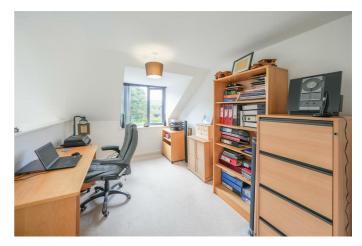

# SECOND FLOOR LANDING

**MAIN BEDROOM** 16'6" x 11'8" (5.04m x 3.58m)

**EN-SUITE SHOWER ROOM** 9'1" x 6'0" (2.78m x 1.83m)

**BEDROOM TWO/OFFICE** 12'2" x 9'1" (3.71m x 2.78m)

**EXTERNAL** 