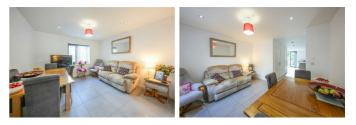

## **ENTRANCE HALLWAY**

**SITTING ROOM** 11'9" x 11'7" (3.60m x 3.55m)

# FIRST FLOOR LANDING

**FAMILY ROOM/SITTING ROOM** 16'6" x 12'0" (5.03m x 3.67m)

**BEDROOM THREE** 11'9" x 9'8" (3.60m x 2.96m)

**BEDROOM FOUR** 11'5" x 6'6" (3.50m x 1.99m)

**FAMILY BATHROOM** 6'11" x 6'0" (2.12m x 1.85m)