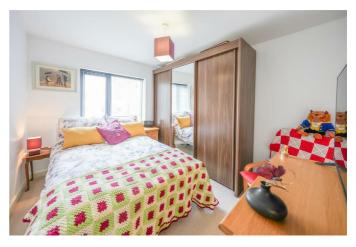

# FIRST FLOOR LANDING

**FAMILY ROOM/SITTING ROOM** 16'6" x 12'0" (5.03m x 3.67m)

**BEDROOM THREE** 11'9" x 9'8" (3.60m x 2.96m)

**BEDROOM FOUR** 11'5" x 6'6" (3.50m x 1.99m)

**FAMILY BATHROOM** 6'11" x 6'0" (2.12m x 1.85m)