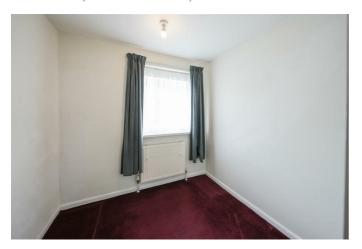

### **SHOWER ROOM**

7'11" x 5'4" (2.42m x 1.63m)

**BEDROOM ONE** 

11'8" x 10'4" (3.58m x 3.17m)

**BEDROOM TWO** 

10'4" x 10'2" (3.16m x 3.10m)

### **BEDROOM THREE**

8'7" x 7'8" (2.63m x 2.34m)