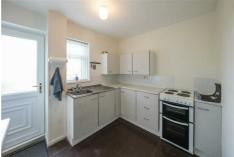

As you step into the entrance hallway, you are greeted with ample under stair storage, setting the tone for practical living. The living room and dining room feature a beautiful fire surround, adding a touch of character to the space. The breakfasting kitchen is a delightful area where you can envision enjoying meals with loved ones. Venture up to the first floor landing to discover three generously sized bedrooms, offering plenty of space for relaxation and personalisation. The shower room provides convenience and functionality for busy mornings or unwinding after a long day. This property is ideal for both first-time buyers looking to step onto the property ladder and families seeking a comfortable and welcoming home. With its lovely views and outlook, this house is sure to capture your heart and imagination. Don't miss out on the opportunity to make this house your own and create lasting memories in this wonderful abode.

### **ENTRANCE HALLWAY**

LIVING/DINING ROOM

 $22'4" \times 11'8" \text{ red to } 7'9" \text{ (6.81m x 3.57m red to 2.38m)}$ 

**BREAKFASTING KITCHEN** 

9'11" x 8'11" (3.04m x 2.74m)