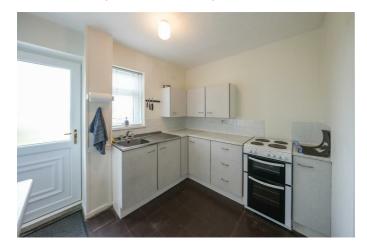

As you step into the entrance hallway, you are greeted with ample under stair storage, setting the tone for practical living. The living room and dining room feature a beautiful fire surround, adding a touch of character to the space. The breakfasting kitchen is a delightful area where you can envision enjoying meals with loved ones. Venture up to the first floor landing to discover three generously sized bedrooms, offering plenty of space for relaxation and personalisation. The shower room provides convenience and functionality for busy mornings or unwinding after a long day. This property is ideal for both first-time buyers looking to step onto the property ladder and families seeking a comfortable and welcoming home. With its lovely views and outlook, this house is sure to capture your heart and imagination. Don't miss out on the opportunity to make this house your own and create lasting memories in this wonderful abode.

### **ENTRANCE HALLWAY**

LIVING/DINING ROOM

 $22'4" \times 11'8" \text{ red to } 7'9" \text{ (6.81m x 3.57m red to 2.38m)}$ 

**BREAKFASTING KITCHEN** 

9'11" x 8'11" (3.04m x 2.74m)