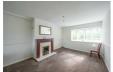

### **ENTRANCE HALLWAY**

LIVING/DINING ROOM

 $22'4" \times 11'8" \text{ red to } 7'9" \text{ (6.81m x 3.57m red to 2.38m)}$ 

**BREAKFASTING KITCHEN** 

9'11" x 8'11" (3.04m x 2.74m)