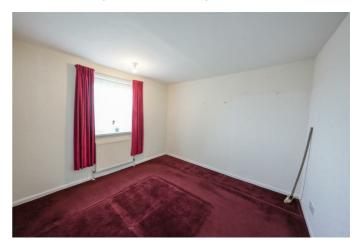

### **SHOWER ROOM**

7'11" x 5'4" (2.42m x 1.63m)

**BEDROOM ONE** 

11'8" x 10'4" (3.58m x 3.17m)

**BEDROOM TWO** 

10'4" x 10'2" (3.16m x 3.10m)

### **BEDROOM THREE**

8'7" x 7'8" (2.63m x 2.34m)