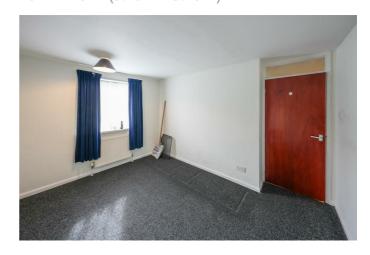

### **ENTRANCE HALLWAY**

LIVING/DINING ROOM

 $22'4" \times 11'8" \text{ red to } 7'9" \text{ (6.81m x 3.57m red to 2.38m)}$ 

**BREAKFASTING KITCHEN** 

9'11" x 8'11" (3.04m x 2.74m)