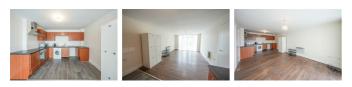

#### **ENTRANCE HALLWAY**

**LIVING ROOM/DINING KITCHEN** 24'1" x 11'10" (7.36m x 3.61m)