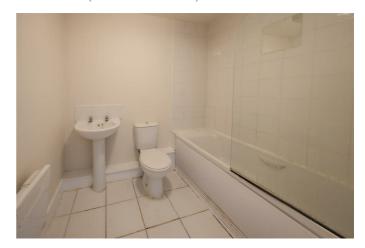

## BEDROOM

10'11" x 9'10" (3.35m x 3.00m)

**BEDROOM TWO** 11'7" x 6'10" (3.55m x 2.10m)

**BATHROOM** 7'2" x 6'5" (2.20m x 1.97m)