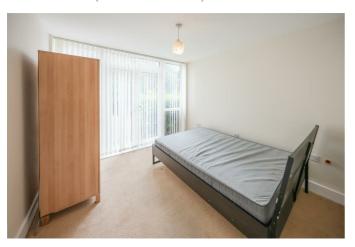

## BEDROOM

10'11" x 9'10" (3.35m x 3.00m)

**BEDROOM TWO** 11'7" x 6'10" (3.55m x 2.10m)

**BATHROOM** 7'2" x 6'5" (2.20m x 1.97m)