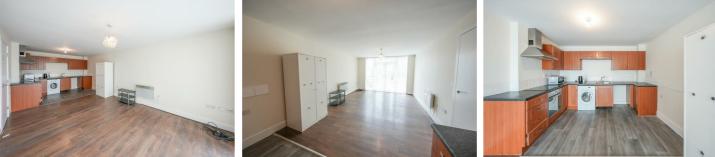

#### **ENTRANCE HALLWAY**

**LIVING ROOM/DINING KITCHEN** 24'1" x 11'10" (7.36m x 3.61m)