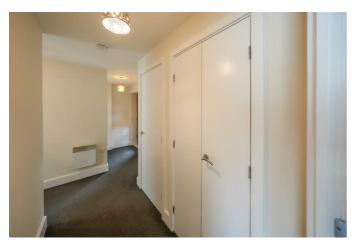

#### **ENTRANCE HALLWAY**

**LIVING ROOM/DINING KITCHEN** 24'1" x 11'10" (7.36m x 3.61m)