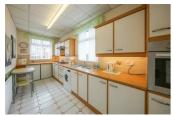

#### **ENTRANCE HALLWAY**

**LIVING ROOM** 16'1" x 11'0" (4.91m x 3.36m)

**DINING KITCHEN** 17'5" x 6'6" (5.31m x 2.00m)

**CONSERVATORY** 11'10" x 9'1" (3.63m x 2.79m)

CLOAKS/WC