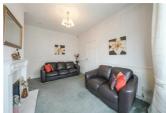

#### **ENTRANCE HALLWAY**

**LIVING ROOM** 16'1" x 11'0" (4.91m x 3.36m)

**DINING KITCHEN** 17'5" x 6'6" (5.31m x 2.00m)

**CONSERVATORY** 11'10" x 9'1" (3.63m x 2.79m)

CLOAKS/WC