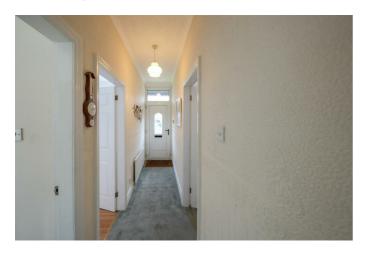

#### **ENTRANCE HALLWAY**

**LIVING ROOM** 16'1" x 11'0" (4.91m x 3.36m)

**DINING KITCHEN** 17'5" x 6'6" (5.31m x 2.00m)

**CONSERVATORY** 11'10" x 9'1" (3.63m x 2.79m)

CLOAKS/WC