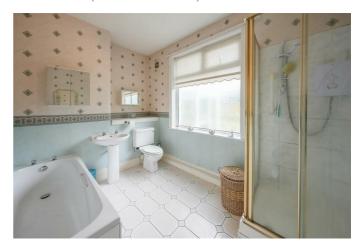

## **BEDROOM TWO**

13'1" into the bay x 11'3" into alcoves (4.00m into the bay x 3.44m into alcoves)

**BATHROOM** 11'1" x 7'8" (3.39m x 2.35m)