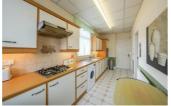

#### **ENTRANCE HALLWAY**

**LIVING ROOM** 16'1" x 11'0" (4.91m x 3.36m)

**DINING KITCHEN** 17'5" x 6'6" (5.31m x 2.00m)

**CONSERVATORY** 11'10" x 9'1" (3.63m x 2.79m)

CLOAKS/WC