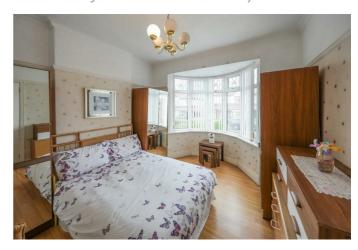

## MAIN BEDROOM

14'3" into bay window x 10'10" (4.35m into bay window x 3.32m)

## **BEDROOM TWO**

13'1" into the bay x 11'3" into alcoves (4.00m into the bay x 3.44m into alcoves)

**BATHROOM** 11'1" x 7'8" (3.39m x 2.35m)