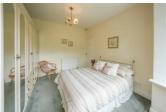

## **BEDROOM TWO**

13'1" into the bay x 11'3" into alcoves (4.00m into the bay x 3.44m into alcoves)

**BATHROOM** 11'1" x 7'8" (3.39m x 2.35m)