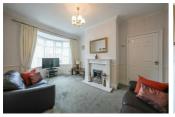

#### **ENTRANCE HALLWAY**

**LIVING ROOM** 16'1" x 11'0" (4.91m x 3.36m)

**DINING KITCHEN** 17'5" x 6'6" (5.31m x 2.00m)

**CONSERVATORY** 11'10" x 9'1" (3.63m x 2.79m)

CLOAKS/WC