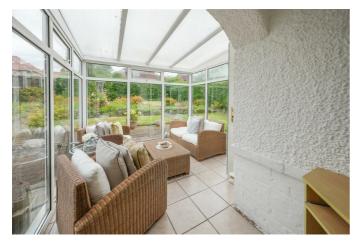

#### **ENTRANCE HALLWAY**

**LIVING ROOM** 16'1" x 11'0" (4.91m x 3.36m)

**DINING KITCHEN** 17'5" x 6'6" (5.31m x 2.00m)

**CONSERVATORY** 11'10" x 9'1" (3.63m x 2.79m)

CLOAKS/WC