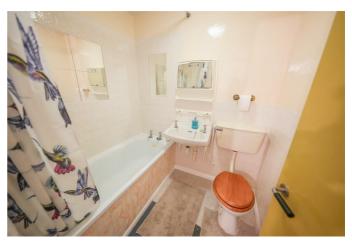

**BEDROOM TWO** 10'2" x 10'2" (3.12m x 3.10m)

**BEDROOM THREE** 10'3" x 6'9" (3.14m x 2.08m)

**FAMILY BATHROOM** 6'1" x 5'5" (1.87m x 1.67m)