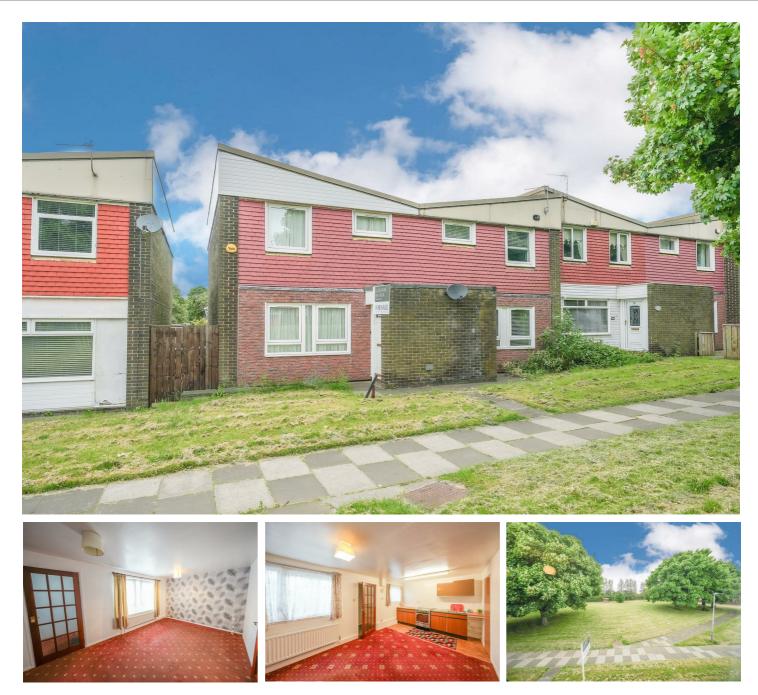

## **13 Helmsley Green, Gateshead, NE9 7DG** Offers Over £99,950

Situated in the sought-after location of Helmsley Green in Gateshead, this charming semi-detached house is a true gem. Boasting a spacious living room, an internal hallway with ample storage, and a delightful dining kitchen complete with a free-standing cooker, this property offers comfort and convenience. The first floor features a main bedroom with built-in wardrobes, two additional well-proportioned bedrooms, and a bathroom. The rear outlook from the bedrooms provides a pleasant view, adding to the appeal of this lovely home. With gardens both to the front and rear, there is ample outdoor space to enjoy and entertain. The property being freehold adds to the appeal, offering security and peace of mind to potential buyers. Don't miss the opportunity to make this house your home in the heart of Helmsley Green.

## **ENTRANCE HALLWAY**

**LIVING ROOM** 17'2" x 9'9" (5.24m x 2.99m)

**INTERNAL HALLWAY** 

**DINING KITCHEN** 17'1" x 10'0" (5.22m x 3.07m)

**GROUND FLOOR W/C** 

**FIRST FLOOR LANDING** 

**MAIN BEDROOM** 17'3" x 10'6" (5.27m x 3.21m)

**BEDROOM TWO** 10'2" x 10'2" (3.12m x 3.10m)

**BEDROOM THREE** 10'3" x 6'9" (3.14m x 2.08m)

**FAMILY BATHROOM** 6'1" x 5'5" (1.87m x 1.67m)

## **EXTERNAL**

MATERIAL INFORMATION FLOOD RISK - Low risk LOCAL AUTHORITY - Gateshead BT & SKY AVAILABLE - yes BROADBAND - Basic - Superfast - Ultrafast MOBILE COVERAGE - EE, O2 **Floor Plan** 

Area Map