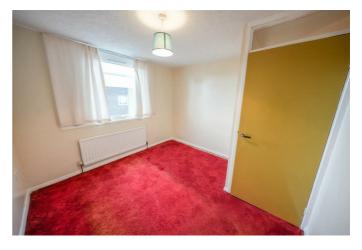

**BEDROOM TWO** 10'2" x 10'2" (3.12m x 3.10m)

**BEDROOM THREE** 10'3" x 6'9" (3.14m x 2.08m)

**FAMILY BATHROOM** 6'1" x 5'5" (1.87m x 1.67m)