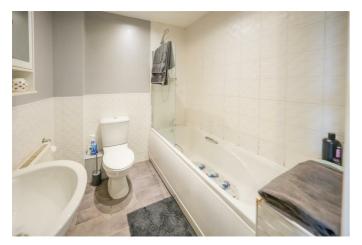

## FIRST FLOOR LANDING

**BEDROOM ONE** 13'4" x 10'3" (4.07m x 3.14m)

**BEDROOM TWO** 13'2" x 6'5" to wardrobes (4.03m x 1.96m to wardrobes)

**BEDROOM THREE** 9'11" x 6'7" (3.04m x 2.03m)

**BATHROOM** 6'11" x 6'4" (2.13m x 1.95m)