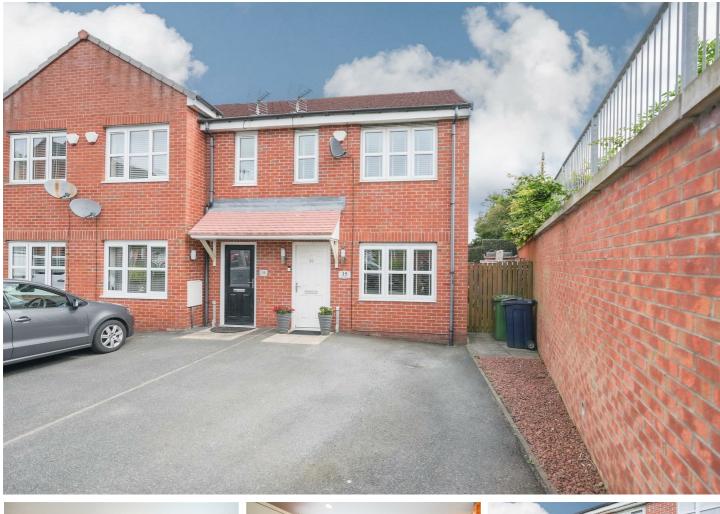

# 35 The Willows, Gateshead, NE10 8BW

# Offers Over £159,950

Located in the charming area of The Willows in Gateshead, this delightful end terrace house is a true gem waiting to be discovered. Boasting one reception room, three cosy bedrooms, and a well-maintained bathroom, this property offers the perfect space for a family to call home. As you step inside, you are greeted by a spacious living room and dining area, ideal for entertaining guests or simply relaxing with your loved ones. The breakfasting kitchen is complete with integrated oven and convenient access to the rear garden, perfect for enjoying a cup of tea on a sunny morning. Venturing upstairs, you will find three inviting bedrooms, with the main bedroom featuring built-in robe storage, offering ample space for all your belongings. The family bathroom is a tranquil retreat, featuring a shower over the bath for a relaxing soak after a long day. Outside, the property boasts well-maintained gardens to the front and rear, providing a lovely outdoor space.

### **EXTERNAL**