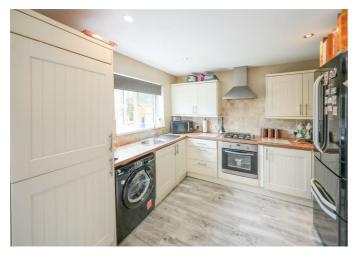

## **BREAKFASTING KITCHEN** 13'3" x 10'8" (4.06m x 3.26m)

**GROUND FLOOR W/C** 