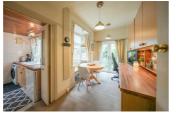

## **BREAKFAST ROOM**

13'5 into bay s 10' into alcove (4.09m into bay s 3.05m into alcove)