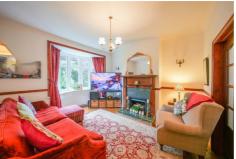

## **RECEPTION ONE**

14'4 x 12'7 (4.37m x 3.84m)

## **RECEPTION TWO/BEDROOM**

14'4 x 12'7 (4.37m x 3.84m)