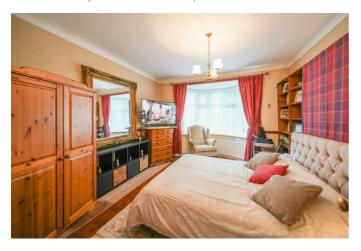

## **BEDROOM**

14'3 x 12'7 inc alcove (4.34m x 3.84m inc alcove)

## **BEDROOM**

12'7 into alcove x 12'3 (3.84m into alcove x 3.73m)

#### **BEDROOM**

9'7 x 6'7 (2.92m x 2.01m)