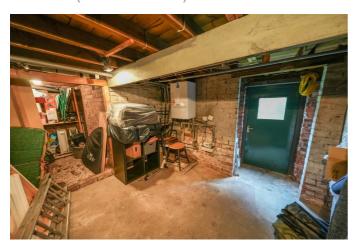

#### **CELLAR ROOM ONE**

15' x 12'8 (4.57m x 3.86m)

#### **CELLAR ONE OFFSHOOT**

7' x 4'8 (2.13m x 1.42m)

### **SMALL CELLAR**

8'7 x 7'3 (2.62m x 2.21m)