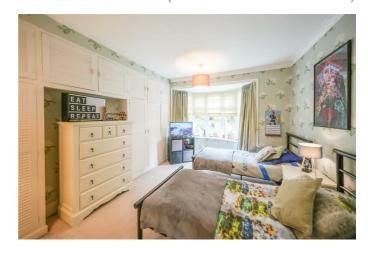

## **BEDROOM**

14'3 x 12'7 inc alcove (4.34m x 3.84m inc alcove)

## **BEDROOM**

12'7 into alcove x 12'3 (3.84m into alcove x 3.73m)