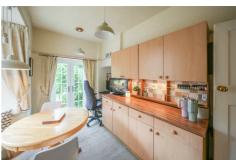

## **BREAKFAST ROOM**

13'5 into bay s 10' into alcove (4.09m into bay s 3.05m into alcove)

#### **KITCHEN**

7'10 x 6'7 (2.39m x 2.01m)