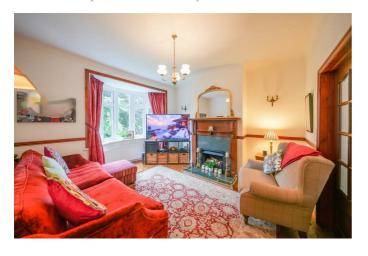

## **RECEPTION ONE**

14'4 x 12'7 (4.37m x 3.84m)

## **RECEPTION TWO/BEDROOM**

14'4 x 12'7 (4.37m x 3.84m)