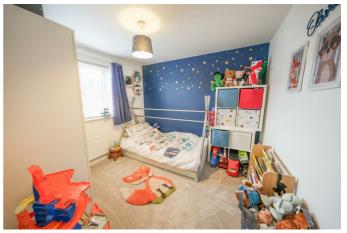

# **EN-SUITE SHOWER ROOM**

**BEDROOM THREE** 9'8" x 9'0" (2.96m x 2.75m)

**BEDROOM FIVE** 8'9" x 6'6" (2.69m x 1.99m)

**BEDROOM TWO** 10'3" x 9'7" (3.14m x 2.93m)