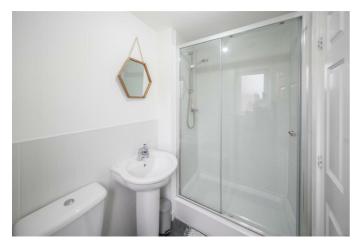

# **EN-SUITE SHOWER ROOM**

**BEDROOM THREE** 9'8" x 9'0" (2.96m x 2.75m)

**BEDROOM FIVE** 8'9" x 6'6" (2.69m x 1.99m)

**BEDROOM TWO** 10'3" x 9'7" (3.14m x 2.93m)