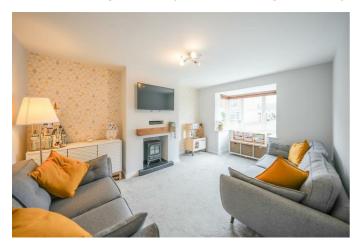

## FRONT ENTRANCE HALLWAY

**FAMILY ROOM** 13'3" x 10'9" (4.06m x 3.29m)

**LIVING ROOM** 16'10" into bay x 10'9" (5.14m into bay x 3.28m)

**DINING ROOM** 10'9" x 9'9" (3.29m x 2.98m)

**KITCHEN** 9'9" x 9'6" (2.98m x 2.91m)