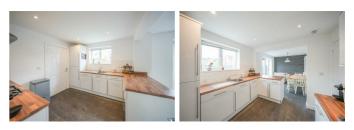

## FRONT ENTRANCE HALLWAY

**FAMILY ROOM** 13'3" x 10'9" (4.06m x 3.29m)

**LIVING ROOM** 16'10" into bay x 10'9" (5.14m into bay x 3.28m)

**DINING ROOM** 10'9" x 9'9" (3.29m x 2.98m)

**KITCHEN** 9'9" x 9'6" (2.98m x 2.91m)