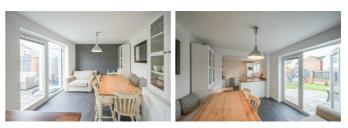

## FRONT ENTRANCE HALLWAY

**FAMILY ROOM** 13'3" x 10'9" (4.06m x 3.29m)

**LIVING ROOM** 16'10" into bay x 10'9" (5.14m into bay x 3.28m)

**DINING ROOM** 10'9" x 9'9" (3.29m x 2.98m)

**KITCHEN** 9'9" x 9'6" (2.98m x 2.91m)