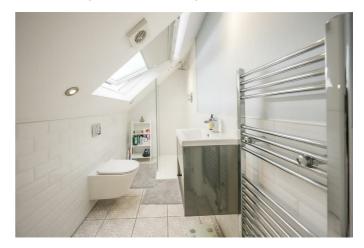

# **EN-SUITE SHOWER ROOM**

**BEDROOM THREE** 9'8" x 9'0" (2.96m x 2.75m)

**BEDROOM FIVE** 8'9" x 6'6" (2.69m x 1.99m)

**BEDROOM TWO** 10'3" x 9'7" (3.14m x 2.93m)