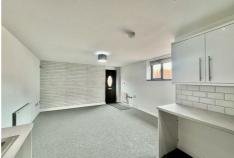

# Lounge/Kitchen

Spacious open plan lounge/kitchen area with modern built in wall and base units, integrated oven, hob and extractor fan.