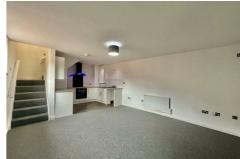

# Lounge/Kitchen

Spacious open plan lounge/kitchen area with modern built in wall and base units, integrated oven, hob and extractor fan.