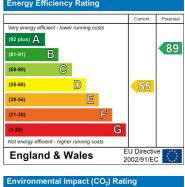

# **Energy Efficiency Graph**

| Environmental Impact (CO <sub>2</sub> ) Rating      |            |           |
|-----------------------------------------------------|------------|-----------|
|                                                     | Current    | Potential |
| Very environmentally friendly - lower CO2 emissions |            |           |
| (92 plus) 🔼                                         |            |           |
| (81-91)                                             |            |           |
| (69-80) C                                           |            |           |
| (55-68)                                             |            |           |
| (39-54)                                             |            |           |
| (21-38) F                                           |            |           |
| (1-20) G                                            | 1          | 1         |
| Not environmentally friendly - higher CO2 emissions |            |           |
|                                                     | U Directiv |           |