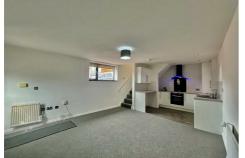

# Lounge/Kitchen

Spacious open plan lounge/kitchen area with modern built in wall and base units, integrated oven, hob and extractor fan.