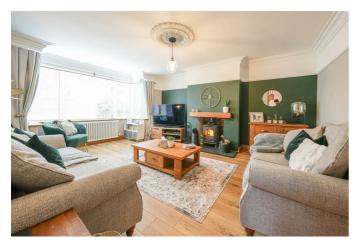

The ground floor boasts a spacious reception hallway, a convenient ground floor w.c., and a cosy lounge complete with a log burner - ideal for those chilly evenings. The heart of the home lies in the well-appointed kitchen that seamlessly flows into a dining room, offering a perfect space for family meals or social gatherings. The dining room has been tastefully extended with Bi-fold doors that lead out onto a decked patio area, creating a seamless indoor-outdoor living experience.