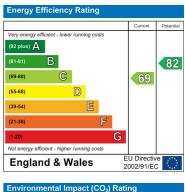

# **Energy Efficiency Graph**

| Environmental impact (CO <sub>2</sub> ) Rating      |            |           |
|-----------------------------------------------------|------------|-----------|
|                                                     | Current    | Potential |
| Very environmentally friendly - lower CO2 emissions |            |           |
| (92 plus) 🔼                                         |            |           |
| (81-91)                                             |            |           |
| (69-80) C                                           |            |           |
| (55-68)                                             |            |           |
| (39-54)                                             |            |           |
| (21-38) F                                           |            |           |
| (1-20) G                                            |            |           |
| Not environmentally friendly - higher CO2 emissions |            |           |
| Fudiand & Maies                                     | U Directiv |           |