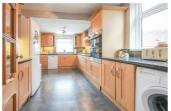

# **GROUND FLOOR W.C.**

**LOUNGE** 17'7" x 13'4" (5.38 x 4.07)

**KITCHEN** 14'2" x 10'0" (4.33 x 3.05)