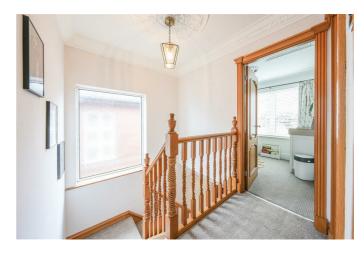

# **ACCOMMODATION FIRST FLOOR**

**BEDROOME ONE** 14'9" x 10'6" (4.51 x 3.21)

**BEDROOM TWO** 13'3" x 10'5" (4.04 x 3.20)

**BEDROOM THREE**  $8'3" \times 7'10" (2.54 \times 2.41)$ 

#### BATHROOM/ W.C.