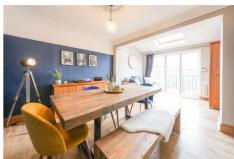

The ground floor boasts a spacious reception hallway, a convenient ground floor w.c., and a cosy lounge complete with a log burner - ideal for those chilly evenings. The heart of the home lies in the well-appointed kitchen that seamlessly flows into a dining room, offering a perfect space for family meals or social gatherings. The dining room has been tastefully extended with Bi-fold doors that lead out onto a decked patio area, creating a seamless indoor-outdoor living experience.