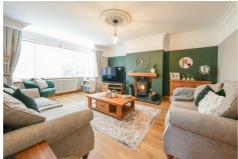

The ground floor boasts a spacious reception hallway, a convenient ground floor w.c., and a cosy lounge complete with a log burner - ideal for those chilly evenings. The heart of the home lies in the well-appointed kitchen that seamlessly flows into a dining room, offering a perfect space for family meals or social gatherings. The dining room has been tastefully extended with Bi-fold doors that lead out onto a decked patio area, creating a seamless indoor-outdoor living experience.