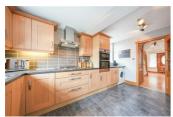

# **GROUND FLOOR W.C.**

**LOUNGE** 17'7" x 13'4" (5.38 x 4.07)

**KITCHEN** 14'2" x 10'0" (4.33 x 3.05)