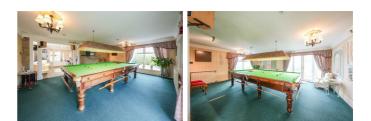

## **REAR HALLWAY/UTILITY AREA**

**BAR/SNUG** 13'6" x 11'11" (4.13m x 3.64m)

**GAMES/SNOOKER ROOM** 21'2" x 16'6" (6.47m x 5.04m)