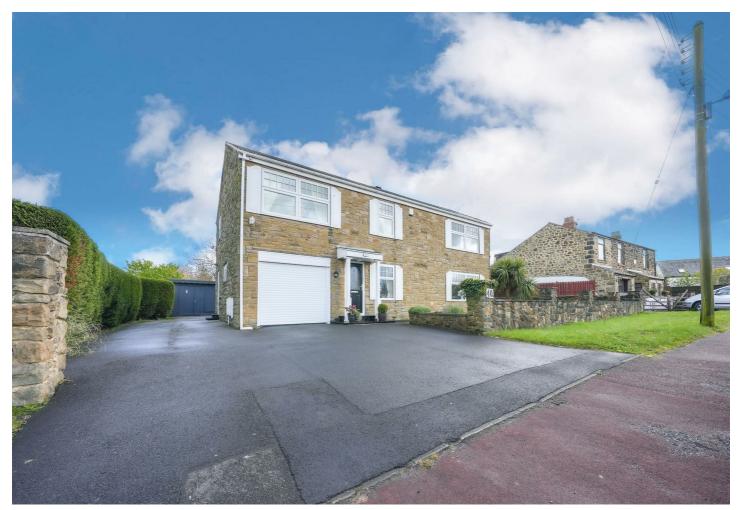

# 40A Long Bank, Gateshead, NE9 7HJ

## Offers Over £375,000

Welcome to this stunning stone-built detached house located in the desirable area of Long Bank, Eighton Banks, Gateshead. This property is a true gem, built to the current owner's specifications, offering a grand and exceptionally spacious living space. As you step inside, you are greeted by two reception rooms, perfect for entertaining guests or simply relaxing with your loved ones. The property boasts three generous bedrooms, including a main bedroom with built-in wardrobes and an en-suite bathroom for added convenience. One of the highlights of this property is the games room and bar, ideal for hosting gatherings and creating unforgettable memories with family and friends. The family bathroom features a luxurious sunken bath, adding a touch of elegance to the space. Not to mention, the fantastic countryside views that can be enjoyed from the comfort of your own home. Outside, the property offers a driveway and garage, providing ample parking space for your vehicles. The paved garden at the rear is perfect for al fresco dining or simply soaking up the sun. Additionally, there is a garden shed and a workshop with power and lighting, catering to all your storage and DIY needs. Don't miss out on the opportunity to own this beautiful detached house in Eighton Banks. With its unique features and prime location, this property is truly a dream home waiting for the right owner to move in and start creating new memories. Contact us today to arrange a viewing and experience the charm of this exceptional property for yourself. FREEHOLD.