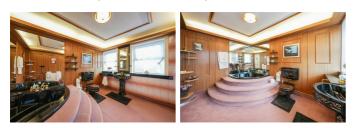

## **REAR HALLWAY/UTILITY AREA**

**BAR/SNUG** 13'6" x 11'11" (4.13m x 3.64m)

**GAMES/SNOOKER ROOM** 21'2" x 16'6" (6.47m x 5.04m)