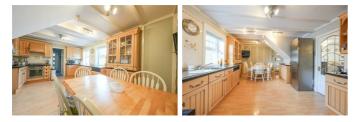

## **ENTRANCE HALLWAY**

**LIVING ROOM** 26'6" x 11'6" (8.09m x 3.52m)

**KITCHEN/DINING ROOM** 17'7" x 11'9" (5.36m x 3.60m)