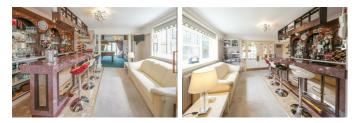

## **REAR HALLWAY/UTILITY AREA**

**BAR/SNUG** 13'6" x 11'11" (4.13m x 3.64m)

**GAMES/SNOOKER ROOM** 21'2" x 16'6" (6.47m x 5.04m)