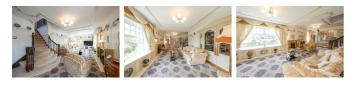

## **ENTRANCE HALLWAY**

**LIVING ROOM** 26'6" x 11'6" (8.09m x 3.52m)

**KITCHEN/DINING ROOM** 17'7" x 11'9" (5.36m x 3.60m)