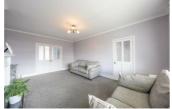

# **DINING ROOM/SNUG**

21'8" x 8'3" (6.62m x 2.54m)

**KITCHEN** 

12'0" x 10'0" (3.67m x 3.07m)