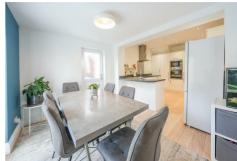

The kitchen is a highlight of this home, equipped with integrated Neff oven and microwave, ideal for whipping up delicious meals for family and friends. With three inviting bedrooms and a family bathroom, there is ample space for everyone to relax and unwind.

# **DINING ROOM/SNUG**

21'8" x 8'3" (6.62m x 2.54m)

**KITCHEN** 

12'0" x 10'0" (3.67m x 3.07m)