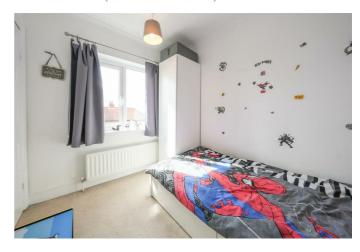

# MAIN BEDROOM

12'4" x 10'7" (3.76m x 3.25m)

**BEDROOM TWO** 

12'10" x 6'9" (3.92m x 2.08m)

BEDROOM THREE

8'11" x 7'4" (2.74m x 2.25m)