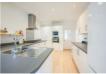

The kitchen is a highlight of this home, equipped with integrated Neff oven and microwave, ideal for whipping up delicious meals for family and friends. With three inviting bedrooms and a family bathroom, there is ample space for everyone to relax and unwind.

# **DINING ROOM/SNUG**

21'8" x 8'3" (6.62m x 2.54m)

**KITCHEN** 

12'0" x 10'0" (3.67m x 3.07m)