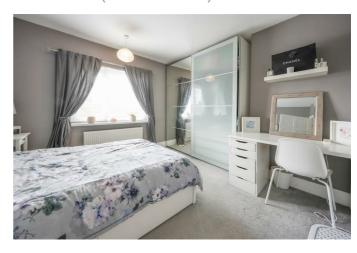

# MAIN BEDROOM

12'4" x 10'7" (3.76m x 3.25m)

**BEDROOM TWO** 

12'10" x 6'9" (3.92m x 2.08m)

BEDROOM THREE

8'11" x 7'4" (2.74m x 2.25m)