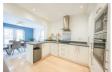

The kitchen is a highlight of this home, equipped with integrated Neff oven and microwave, ideal for whipping up delicious meals for family and friends. With three inviting bedrooms and a family bathroom, there is ample space for everyone to relax and unwind.

# **DINING ROOM/SNUG**

21'8" x 8'3" (6.62m x 2.54m)

**KITCHEN** 

12'0" x 10'0" (3.67m x 3.07m)