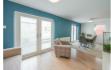

# **DINING ROOM/SNUG**

21'8" x 8'3" (6.62m x 2.54m)

**KITCHEN** 

12'0" x 10'0" (3.67m x 3.07m)