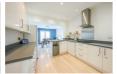

The kitchen is a highlight of this home, equipped with integrated Neff oven and microwave, ideal for whipping up delicious meals for family and friends. With three inviting bedrooms and a family bathroom, there is ample space for everyone to relax and unwind.

# **DINING ROOM/SNUG**

21'8" x 8'3" (6.62m x 2.54m)

**KITCHEN** 

12'0" x 10'0" (3.67m x 3.07m)