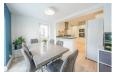

The kitchen is a highlight of this home, equipped with integrated Neff oven and microwave, ideal for whipping up delicious meals for family and friends. With three inviting bedrooms and a family bathroom, there is ample space for everyone to relax and unwind.

# **DINING ROOM/SNUG**

21'8" x 8'3" (6.62m x 2.54m)

**KITCHEN** 

12'0" x 10'0" (3.67m x 3.07m)