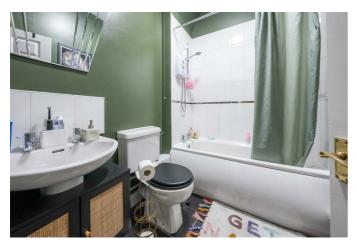

### **FIRST FLOOR LANDING**

**LOUNGE** 14'8" x 11'6" (4.48 x 3.52)

**KITCHEN** 11'3" x 9'2" (3.43 x 2.80 )

BATHROOM/W.C.

**BEDROOM ONE** 13'4" x 14'6" (4.07 x 4.42)

**BEDROOM TWO** 10'5" x 7'4" (3.20 x 2.24)