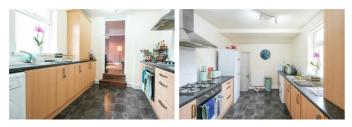

### **FIRST FLOOR LANDING**

**LOUNGE** 14'8" x 11'6" (4.48 x 3.52)

**KITCHEN** 11'3" x 9'2" (3.43 x 2.80 )

BATHROOM/W.C.

**BEDROOM ONE** 13'4" x 14'6" (4.07 x 4.42)

**BEDROOM TWO** 10'5" x 7'4" (3.20 x 2.24)