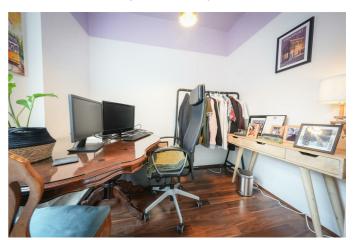

### **FIRST FLOOR LANDING**

**LOUNGE** 14'8" x 11'6" (4.48 x 3.52)

**KITCHEN** 11'3" x 9'2" (3.43 x 2.80 )

BATHROOM/W.C.

**BEDROOM ONE** 13'4" x 14'6" (4.07 x 4.42)

**BEDROOM TWO** 10'5" x 7'4" (3.20 x 2.24)