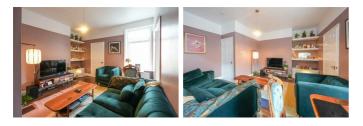

### **FIRST FLOOR LANDING**

**LOUNGE** 14'8" x 11'6" (4.48 x 3.52)

**KITCHEN** 11'3" x 9'2" (3.43 x 2.80 )

BATHROOM/W.C.

**BEDROOM ONE** 13'4" x 14'6" (4.07 x 4.42)

**BEDROOM TWO** 10'5" x 7'4" (3.20 x 2.24)