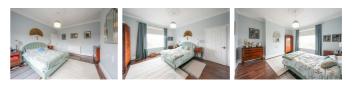

### **FIRST FLOOR LANDING**

**LOUNGE** 14'8" x 11'6" (4.48 x 3.52)

**KITCHEN** 11'3" x 9'2" (3.43 x 2.80 )

BATHROOM/W.C.

**BEDROOM ONE** 13'4" x 14'6" (4.07 x 4.42)

**BEDROOM TWO** 10'5" x 7'4" (3.20 x 2.24)