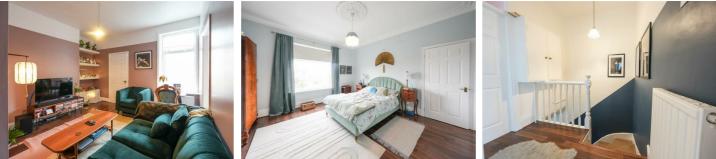

### **FIRST FLOOR LANDING**

**LOUNGE** 14'8" x 11'6" (4.48 x 3.52)

**KITCHEN** 11'3" x 9'2" (3.43 x 2.80 )

BATHROOM/W.C.

**BEDROOM ONE** 13'4" x 14'6" (4.07 x 4.42)

**BEDROOM TWO** 10'5" x 7'4" (3.20 x 2.24)